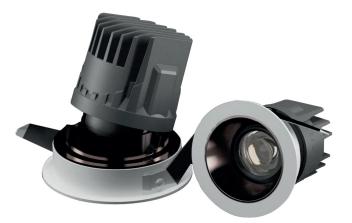

#### BRUCE DOWNLIGHT

Anti glare design allows maximum visual comfort.

Heat sink in die cast aluminum with its excellent ability of heat dissipation helps the fixture works with longer lifetime.

Stripped glass/ Frosted softness/ clear glass.