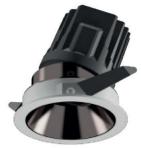

#### BRUCE DOWNLIGHT

Anti glare design allows maximum visual comfort.

Heat sink in die cast aluminum with its excellent ability of heat dissipation helps the fixture works with longer lifetime.

Stripped glass/ Frosted softness/ clear glass.