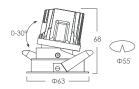

## References

| Reference    | Led<br>Power | Luminous<br>flux | Input<br>Voltage | ССТ/К             | OPTICS          | IP Rating | Dimensions |
|--------------|--------------|------------------|------------------|-------------------|-----------------|-----------|------------|
| LX-DL-07055A | 7W           | 525lm            | AC220-240V       | 2700K/3000K/4000K | 15°/24°/36°/50° | IP20      | Ø63*68mm   |
| LX-DL-08075A | 12W          | 840lm            |                  |                   |                 |           | Ø83*85mm   |

## Dimensions

www.luxio-lighting.com