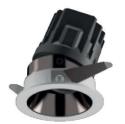

#### BRUCE DOWNLIGHT

Anti glare design allows maximum visual comfort.

Heat sink in die cast aluminum with its excellent ability of heat dissipation helps the fixture works with longer lifetime.

Stripped glass/ Frosted softness/ clear glass.