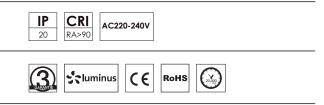

## References

| Reference    | Led<br>Power | Luminous<br>flux | Input<br>Voltage | ССТ/К             | OPTICS          | IP Rating | Dimensions |
|--------------|--------------|------------------|------------------|-------------------|-----------------|-----------|------------|
| LX-DL-07055A | 7W           | 525lm            | AC220-240V       | 2700K/3000K/4000K | 15°/24°/36°/50° | IP20      | Ø63*68mm   |
| LX-DL-08075A | 12W          | 840lm            |                  |                   |                 |           | Ø83*85mm   |