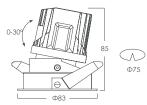

## References

| Reference    | Led<br>Power | Luminous<br>flux | Input<br>Voltage | ССТ/К             | OPTICS          | IP Rating | Dimensions |
|--------------|--------------|------------------|------------------|-------------------|-----------------|-----------|------------|
| LX-DL-07055A | 7W           | 525lm            | AC220-240V       | 2700K/3000K/4000K | 15°/24°/36°/50° | IP20      | Ø63*68mm   |
| LX-DL-08075A | 12W          | 840lm            |                  |                   |                 |           | Ø83*85mm   |

## Dimensions

www.luxio-lighting.com