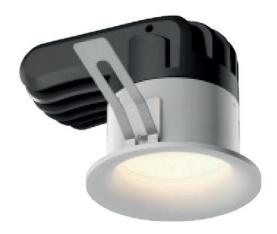

#### **COMET SERIES**

The design highlight of this series is the prefect combination of.

Compact size and high luminous efficiency (up to 95lm/w).

Special cur ved heat sink design, this

spotlight series adapts to false ceilings that have limited height(less than 10cm) .

High performance LED light source is being used in this luminaries.

With the prefect match of the reflector optic, it achieves a high luminous efficiency, which is up to 95 lm/w (85 lm/w in smaller size).

The lighting solution gives Comet a wide range of versatility in its application.

It can be used in different kinds of areas such as: living room, dinning room, bathroom, and any place with limited ceiling height etc.