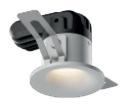

#### **COMET SERIES**

The design highlight of this series is the prefect combination of.

Compact size and high luminous efficiency (up to 95lm/w).

Special cur ved heat sink design, this

spotlight series adapts to false ceilings that have limited height(less than 10cm) .

High performance LED light source is being used in this luminaries.

With the prefect match of the reflector optic, it achieves a high luminous efficiency, which is up to 95 lm/w (85 lm/w in smaller size).

The lighting solution gives Comet a wide range of versatility in its application.

It can be used in different kinds of areas such as: living room, dinning room, bathroom, and any place with limited ceiling height etc.