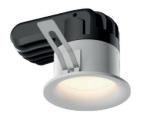

#### **COMET SERIES**

The design highlight of this series is the prefect combination of.

Compact size and high luminous efficiency (up to 95lm/w).

Special cur ved heat sink design, this

spotlight series adapts to false ceilings that have limited height(less than 10cm) .

High performance LED light source is being used in this luminaries.

With the prefect match of the reflector optic, it achieves a high luminous efficiency, which is up to 95 lm/w (85 lm/w in smaller size).

The lighting solution gives Comet a wide range of versatility in its application.

It can be used in different kinds of areas such as: living room, dinning room, bathroom, and any place with limited ceiling height etc.