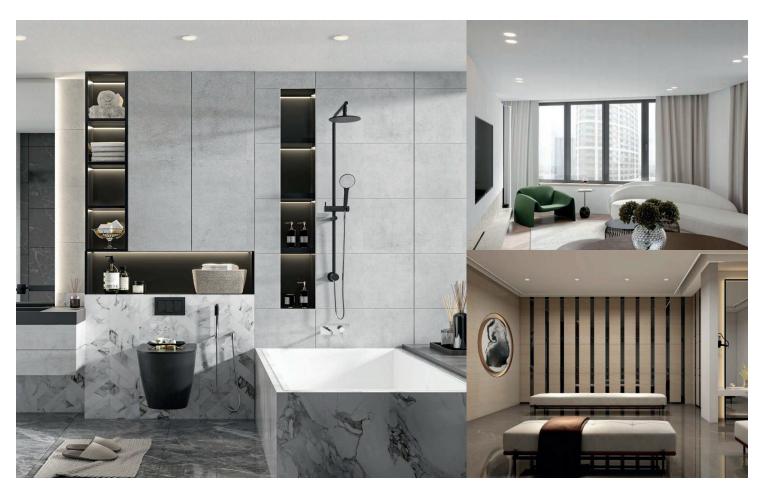

The lighting solution gives Comet a wide range of versatility in its application.

It can be used in different kinds of areas such as: living room, dinning room, bathroom, and any place with limited ceiling height etc.