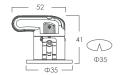

### References

| Reference     | Led<br>Power | Luminous<br>flux | CCT/K             | OPTICS      | IP Rating | Dimensions      |
|---------------|--------------|------------------|-------------------|-------------|-----------|-----------------|
| LX-DL-04035FH | 5W           | 425lm            | 2700K/3000K/4000K | 17°/36°     | IP44      | Ø35*41*52mm     |
| LX-DL-04055FH | 15W          | 1500lm           |                   | 18°/24°/36° |           | Ø63*65.5*91.5mm |

# **Dimensions**

LX-DL-04035FH

LX-DL-04055FH