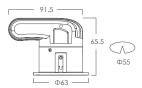

### References

| Reference     | Led<br>Power | Luminous<br>flux | CCT/K             | OPTICS      | IP Rating | Dimensions      |
|---------------|--------------|------------------|-------------------|-------------|-----------|-----------------|
| LX-DL-04035FH | 5W           | 425lm            | 2700K/3000K/4000K | 17°/36°     | IP44      | Ø35*41*52mm     |
| LX-DL-04055FH | 15W          | 1500lm           |                   | 18°/24°/36° |           | Ø63*65.5*91.5mm |

# **Dimensions**

LX-DL-04035FH

LX-DL-04055FH