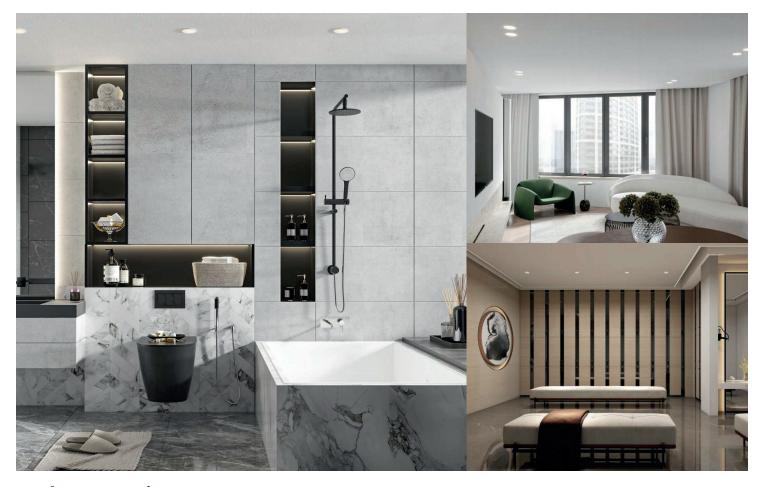

The lighting solution gives Comet a wide range of versatility in its application.

It can be used in different kinds of areas such as: living room, dinning room, bathroom, and any place with limited ceiling height etc.