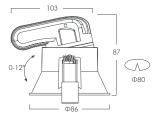

### References

| Reference     | Led<br>Power | Luminous<br>flux | ССТ/К             | OPTICS      | IP Rating | Dimensions    |
|---------------|--------------|------------------|-------------------|-------------|-----------|---------------|
| LX-DL-04045FX | 7W           | 560lm            | 2700K/3000K/4000K | 17°/36°     | IP44      | Ø51*54.5*58mm |
| LX-DL-04080AX | 15W          | 1500lm           |                   | 18°/24°/36° |           | Ø86*87*103mm  |

## Dimensions

LX-DL-04045FX

LX-DL-04080AX

www.luxio-lighting.com