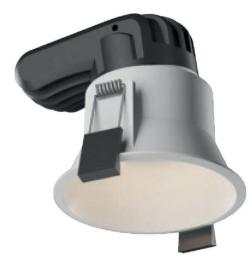

#### COMET ROUND

#### COMET SERIES

The design highlight of this series is the prefect combination of.

Compact size and high luminous efficiency (up to 95lm/w).

Special cur ved heat sink design, this

spotlight series adapts to false ceilings that have limited height(less than 10cm) .

High performance LED light source is being used in this luminaries.

With the prefect match of the reflector optic, it achieves a high luminous efficiency, which is up to 95lm/w (85lm/w in smaller size).