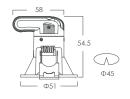

## Dimensions

LX-DL-04045FX

LX-DL-04080AX

www.luxio-lighting.com

### References

| Reference     | Led<br>Power | Luminous<br>flux | ССТ/К             | OPTICS      | IP Rating | Dimensions    |
|---------------|--------------|------------------|-------------------|-------------|-----------|---------------|
| LX-DL-04045FX | 7W           | 560lm            | 2700K/3000K/4000K | 17°/36°     | IP44      | Ø51*54.5*58mm |
| LX-DL-04080AX | 15W          | 1500lm           |                   | 18°/24°/36° |           | Ø86*87*103mm  |