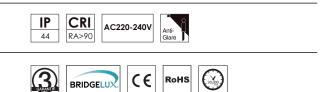

### References

| Reference     | Led<br>Power | Luminous<br>flux | ССТ/К             | OPTICS      | IP Rating | Dimensions    |
|---------------|--------------|------------------|-------------------|-------------|-----------|---------------|
| LX-DL-04045FX | 7W           | 560lm            | 2700K/3000K/4000K | 17°/36°     | IP44      | Ø51*54.5*58mm |
| LX-DL-04080AX | 15W          | 1500lm           |                   | 18°/24°/36° |           | Ø86*87*103mm  |