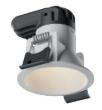

#### COMET SERIES

The design highlight of this series is the prefect combination of.

Compact size and high luminous efficiency (up to 95lm/w).

Special cur ved heat sink design, this

spotlight series adapts to false ceilings that have limited height(less than 10cm) .

High performance LED light source is being used in this luminaries.

With the prefect match of the reflector optic, it achieves a high luminous efficiency, which is up to 95lm/w (85lm/w in smaller size).

The lighting solution gives Comet a wide range of versatility in its application.

It can be used in different kinds of areas such as: living room, dinning room, bathroom, and any place with limited ceiling height etc.