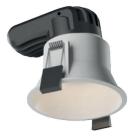

#### COMET SERIES

The design highlight of this series is the prefect combination of.

Compact size and high luminous efficiency (up to 95lm/w).

Special cur ved heat sink design, this

spotlight series adapts to false ceilings that have limited height(less than 10cm) .

High performance LED light source is being used in this luminaries.

With the prefect match of the reflector optic, it achieves a high luminous efficiency, which is up to 95lm/w (85lm/w in smaller size).

The lighting solution gives Comet a wide range of versatility in its application.

It can be used in different kinds of areas such as: living room, dinning room, bathroom, and any place with limited ceiling height etc.