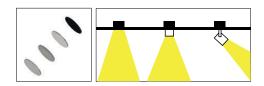

al: Aluminum
Colour(housing): black, White

Colour(reflector) : White

Colour temperature : 2700K, 3000K, 4000K, 5000K





www.luxio-lighting.com

## References

| Reference     | Led<br>Power | Luminous<br>flux | ССТ/К | OPTICS | IP Rating | Dimensions                    |
|---------------|--------------|------------------|-------|--------|-----------|-------------------------------|
| LX-DL-ETV305T | 25W          | 1628-1835lm      | 2700K | 38°    | IP20      | (Ø64*W105*H127mm)<br>/Ø91.5mm |
|               |              | 1875-1962lm      | 3000K |        |           |                               |

Order code : Reference - Power - Luminous flux - CCT/K - Optic

 $Important: All \ the \ specification \ can \ be \ customized \ as \ per \ the \ project \ request \ .$ 

## Features



## Dimensions