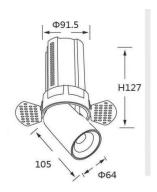

## References

| Reference     | Led<br>Power | Luminous<br>flux | ССТ/К | OPTICS | IP Rating | Dimensions                    |
|---------------|--------------|------------------|-------|--------|-----------|-------------------------------|
| LX-DL-ETV305T | 25W          | 1628-1835lm      | 2700K | 38°    | IP20      | (Ø64*W105*H127mm)<br>/Ø91.5mm |
|               |              | 1875-1962lm      | 3000K |        |           |                               |

## Dimensions