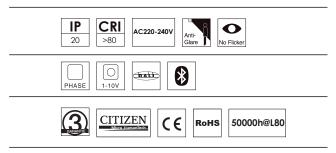

# DOWNLIGHT



#### FOCUS W



#### FOCUS W

Stretchable design, thick and solid appearance, can provide high power lighting. Applications: Shopping malls, Museums, Galleries, Exhibition halls, Hotels, Restaurants,

 ${\hbox{\it Bars, Convention centers, etc.}}$ 

Physical: Aluminum
Colour(housing): black, White

Colour(reflector) : White

Colour temperature : 2700K, 3000K, 4000K, 5000K





www.luxio-lighting.com

## References

| Reference     | Led<br>Power | Luminous<br>flux | ССТ/К | OPTICS | IP Rating | Dimensions                    |
|---------------|--------------|------------------|-------|--------|-----------|-------------------------------|
| LX-DL-ETV305T | 25W          | 1628-1835lm      | 2700K | 38°    | IP20      | (Ø64*W105*H127mm)<br>/Ø91.5mm |
|               |              | 1875-1962lm      | 3000