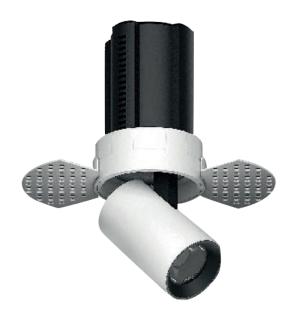

#### FOCUS W

Stretchable design, thick and solid appearance, can provide high power lighting. Applications: Shopping malls, Museums, Galleries, Exhibition halls, Hotels, Restaurants,

 ${\hbox{\it Bars, Convention centers, etc.}}$ 

Physical: Aluminum
Colour(housing): black, White

Colour(reflector) : White

Colour temperature : 2700K, 3000K, 4000K, 5000K

www.luxio-lighting.com