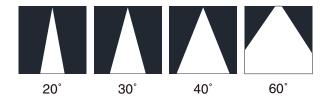

## References

| Reference      | Led<br>Power | Luminous<br>flux | сст/к                       | OPTICS          | IP Rating | Dimensions | Adjustable |
|----------------|--------------|------------------|-----------------------------|-----------------|-----------|------------|------------|
| LX-DL-W83100FT | 15W          | 1800lm           | 2700K/3000K/4000K<br>/5000k | 20°/30°/40°/60° | IP65      | Ø135*85mm  |            |
|                | 18W          | 2120lm           |                             |                 |           |            |            |
| LX-DL-W84150FT | 30W          | 3600lm           |                             |                 |           | Ø180*108mm |            |

#### **OPTICS**