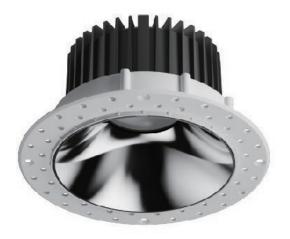

#### GRACE W DOWNLIGHT

Grace is an LED Downlight series with trim and trimless versions in IP65 construction forms for the application sectors: office, retail, hotel, villa, shopping mall, balcony, bathroom as well as some wet environment.

The use of innovative technology and premium materials as well as a diversity of reflector's finishing in chrome/matt black/matt white make grace truly unique.

Housing: Aluminum with painting finishing

Heat sink: Die cast aluminum

www.luxio-lighting.com