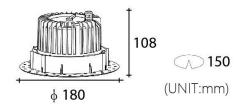

## **Dimensions**

LX-DL-W83100FT

LX-DL-W84150FT

## References

| Reference      | Led<br>Power | Luminous<br>flux | сст/к                       | OPTICS          | IP Rating | Dimensions | Adjustable |
|----------------|--------------|------------------|-----------------------------|-----------------|-----------|------------|------------|
| LX-DL-W83100FT | 15W          | 1800lm           | 2700K/3000K/4000K<br>/5000k | 20°/30°/40°/60° | IP65      | Ø135*85mm  |            |
|                | 18W          | 2120lm           |                             |                 |           |            |            |
| LX-DL-W84150FT | 30W          | 3600lm           |                             |                 |           | Ø180*108mm |            |