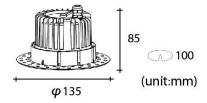

## References

| Reference      | Led<br>Power | Luminous<br>flux | сст/к                       | OPTICS          | IP Rating | Dimensions | Adjustable |
|----------------|--------------|------------------|-----------------------------|-----------------|-----------|------------|------------|
| LX-DL-W83100FT | 15W          | 1800lm           | 2700K/3000K/4000K<br>/5000k | 20°/30°/40°/60° | IP65      | Ø135*85mm  |            |
|                | 18W          | 2120lm           |                             |                 |           |            |            |
| LX-DL-W84150FT | 30W          | 3600lm           |                             |                 |           | Ø180*108mm |            |

## **Dimensions**

LX-DL-W83100FT

LX-DL-W84150FT