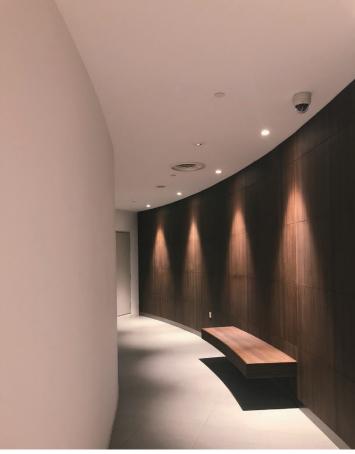

#### GRACE W DOWNLIGHT

Grace is an LED Downlight series with trim and trimless versions in IP65 construction forms for the application sectors: office, retail, hotel, villa, shopping mall, balcony, bathroom as well as some wet environment.

The LED downlights enable the efficient and high quality illumination of workplaces and traffic routes.

They are ideal for general lighting in retail environments as well as accent ans all-purpose lighting in office and hotel applications.

The use of innovative technology and premium materials as well as a diversity of reflector's finishing in chrome/matt black/matt white make grace truly unique.

Housing: Aluminum with painting finishing