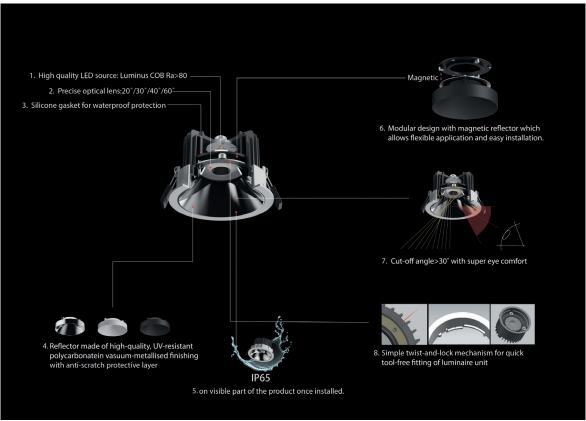

------------------|-----------------|-----------|------------|------------|
| LX-DL-W83100FT | 15W          | 1800lm           | 2700K/3000K/4000K<br>/5000k | 20°/30°/40°/60° | IP65      | Ø135*85mm  |            |
|                | 18W          | 2120lm           |                             |                 |           |            |            |
| LX-DL-W84150FT | 30W          | 3600lm           |                             |                 |           | Ø180*108mm |            |

Order code: Reference - Power - Luminous flux - CCT/K - Optic

Important: All the specification can be customized as per the project request.

#### **OPTICS**



## Optional colors for reflector







Black

White

Chrome

## **Dimensions**

LX-DL-W83100FT





LX-DL-W84150FT







#### **Features**