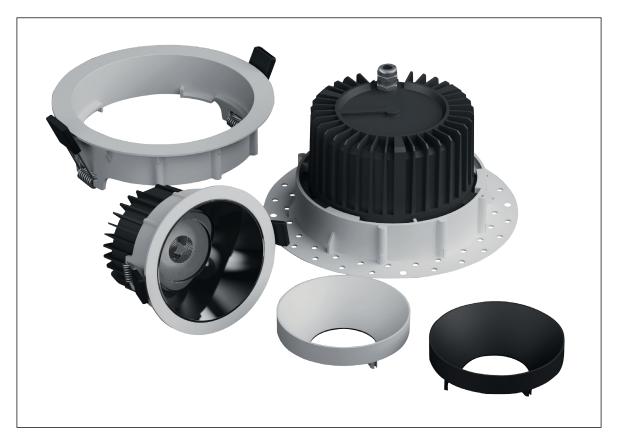

#### GRACE W DOWNLIGHT

Grace is an LED Downlight series with trim and trimless versions in IP65 construction forms for the application sectors: office, retail, hotel, villa, shopping mall, balcony, bathroom as well as some wet environment.

The use of innovative technology and premium materials as well as a diversity of reflector's finishing in chrome/matt black/matt white make grace truly unique.

Housing: Aluminum with painting finishing

Heat sink: Die cast aluminum

www.luxio-lighting.com