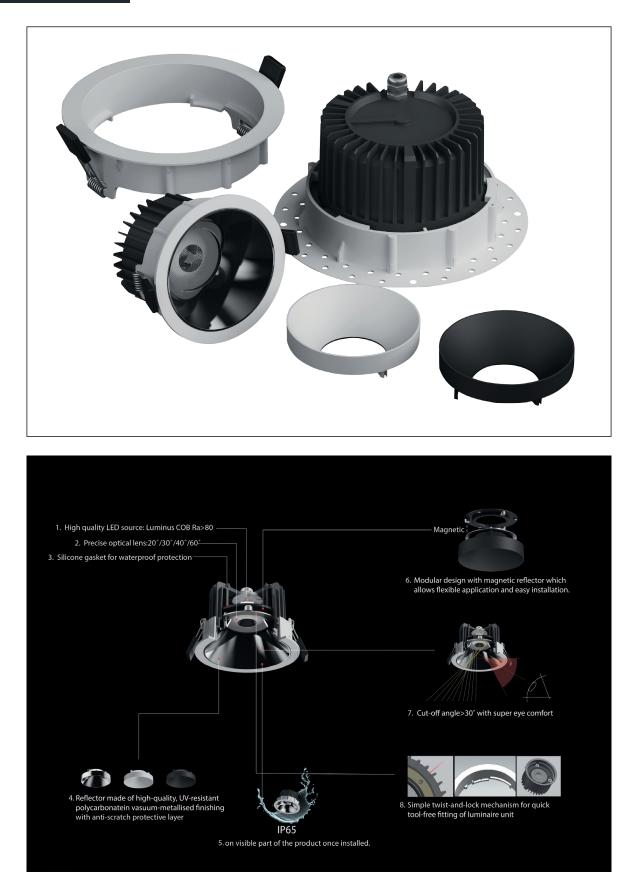

The use of innovative technology and premium materials as well as a diversity of reflector's finishing in chrome/matt black/matt white make grace truly unique.

Housing : Aluminum with painting finishing

Heat sink : Die cast aluminum

www.luxio-lighting.com

#### Features

www.luxio-lighting.com