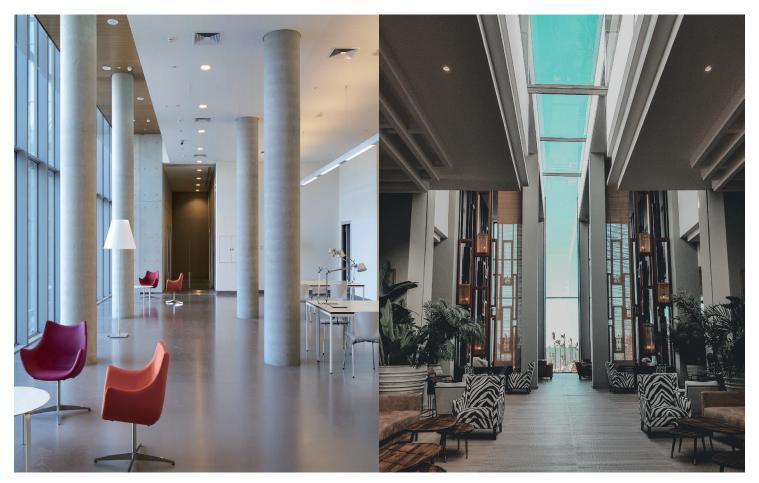

The LED downlights enable the efficient and high quality illumination of workplaces and traffic routes.

They are ideal for general lighting in retail environments as well as accent ans all-purpose lighting in office and hotel applications.