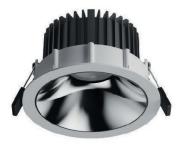

#### GRACE DOWNLIGHT

Grace is an LED Downlight series with trim and trimless versions in IP65 construction forms for the application sectors : office, retail, hotel, villa, shopping mall, balcony, bathroom as well as some wet environment.

The use of innovative technology and premium materials as well as a diversity of reflector's finishing in chrome/matt black/matt white make grace truly unique.

Housing : Aluminum with painting finishing

## Optional colors for reflector

White

Black

Chrome