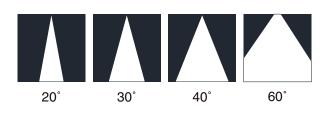

### References

| Reference    | Led<br>Power | Luminous<br>flux | ССТ/К                       | OPTICS          | IP Rating | Dimensions | Adjustable |
|--------------|--------------|------------------|-----------------------------|-----------------|-----------|------------|------------|
| LX-DL-83100F | 15W          | 1800lm           | 2700K/3000K/4000K<br>/5000k | 20°/30°/40°/60° | IP65      | Ø108*85mm  |            |
|              | 18W          | 2120lm           |                             |                 |           |            |            |
| LX-DL-84150F | 30W          | 3600lm           |                             |                 |           | Ø160*108mm |            |
|              | 35W          | 4200lm           |                             |                 |           |            |            |

#### OPTICS