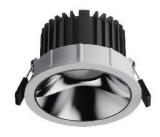

#### GRACE DOWNLIGHT

Grace is an LED Downlight series with trim and trimless versions in IP65 construction forms for the application sectors : office, retail, hotel, villa, shopping mall, balcony, bathroom as well as some wet environment.

The use of innovative technology and premium materials as well as a diversity of reflector's finishing in chrome/matt black/matt white make grace truly unique.

Housing : Aluminum with painting finishing