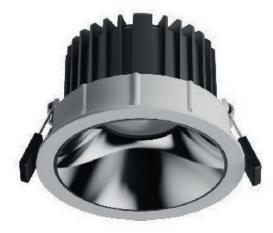

#### GRACE DOWNLIGHT

Grace is an LED Downlight series with trim and trimless versions in IP65 construction forms for the application sectors : office, retail, hotel, villa, shopping mall, balcony, bathroom as well as some wet environment.

The use of innovative technology and premium materials as well as a diversity of reflector's finishing in chrome/matt black/matt white make grace truly unique.

Housing : Aluminum with painting finishing