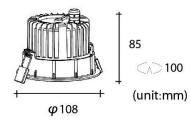

### Dimensions

LX-DL-83100F

LX-DL-84150F

www.luxio-lighting.com

### References

| Reference    | Led<br>Power | Luminous<br>flux | ССТ/К                       | OPTICS          | IP Rating | Dimensions | Adjustable |
|--------------|--------------|------------------|-----------------------------|-----------------|-----------|------------|------------|
| LX-DL-83100F | 15W          | 1800lm           | 2700K/3000K/4000K<br>/5000k | 20°/30°/40°/60° | IP65      | Ø108*85mm  |            |
|              | 18W          | 2120lm           |                             |                 |           |            |            |
| LX-DL-84150F | 30W          | 3600lm           |                             |                 |           | Ø160*108mm |            |
|              | 35W          | 4200lm           |                             |                 |           |            |            |