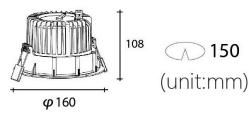

### References

| Reference    | Led<br>Power | Luminous<br>flux | ССТ/К                       | OPTICS          | IP Rating | Dimensions | Adjustable |
|--------------|--------------|------------------|-----------------------------|-----------------|-----------|------------|------------|
| LX-DL-83100F | 15W          | 1800lm           | 2700K/3000K/4000K<br>/5000k | 20°/30°/40°/60° | IP65      | Ø108*85mm  |            |
|              | 18W          | 2120lm           |                             |                 |           |            |            |
| LX-DL-84150F | 30W          | 3600lm           |                             |                 |           | Ø160*108mm |            |
|              | 35W          | 4200lm           |                             |                 |           |            |            |

### Dimensions

LX-DL-83100F

LX-DL-84150F

www.luxio-lighting.com