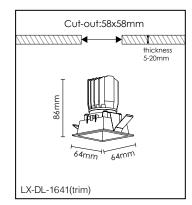

### References

| Reference   | Led<br>Power | Luminous<br>flux | CCT/K | OPTICS      | IP Rating | Dimensions   | Adjustable |
|-------------|--------------|------------------|-------|-------------|-----------|--------------|------------|
| LX-DL-1641  | 8W           | 610-623lm        | 3000K | 21°/35°     | IP20      | 64*64*86mm   | -          |
| LX-DL-11221 | 2*8W         | 1220-1246lm      |       |             |           | 64*122*86mm  |            |
| LX-DL-11691 | 2*12W        | 1744-1858lm      |       | 20°/30°/52° |           | 80*169*104mm |            |

#### Dimensions