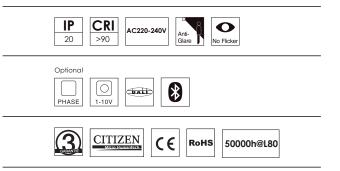

# DOWNLIGHT



#### INFINITY S



#### INFINITY S

The two and one direct lighting design and unique square design make lighting and the ceiling have more outstanding coordination, which can help you make more excellent designs. Applications : Hotels, Clubs, Bars, Restaurants, Conference centers, Residences, Shopping malls, etc.

Physical : Aluminum

Colour(housing) : Black

Colour(reflector) : White, Black, Gold



www.luxio-lighting.com

### References

| Reference   | Led<br>Power | Luminous<br>flux | CCT/K | OPTICS      | IP Rating | Dimensions   | Adjustable |
|-------------|--------------|------------------|-------|-------------|-----------|--------------|------------|
| LX-DL-1641  | 8W           | 610-623lm        | 3000K | 21°/35°     | IP20      | 64*64*86mm   | -          |
| LX-DL-11221 | 2*8W         | 1220-