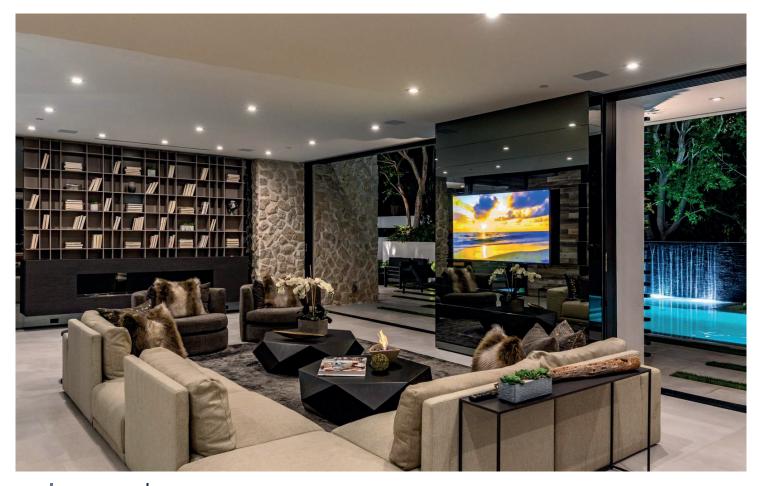

#### INFINITY S

The two and one direct lighting design and unique square design make lighting and the ceiling have more outstanding coordination, which can help you make more excellent designs. Applications : Hotels, Clubs, Bars, Restaurants, Conference centers, Residences, Shopping malls, etc.