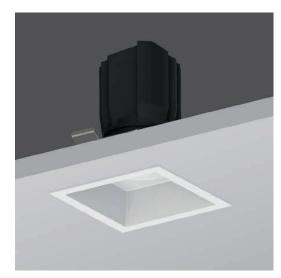

#### INFINITY S

#### INFINITY S

The two and one direct lighting design and unique square design make lighting and the ceiling have more outstanding coordination, which can help you make more excellent designs. Applications : Hotels, Clubs, Bars, Restaurants, Conference centers, Residences, Shopping malls, etc.

Physical : Aluminum

Colour(housing) : Black

Colour(reflector) : White, Black, Gold

www.luxio-lighting.com