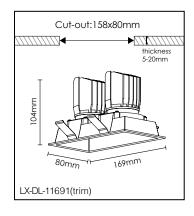

### References

| Reference   | Led<br>Power | Luminous<br>flux | CCT/K | OPTICS      | IP Rating | Dimensions   | Adjustable |
|-------------|--------------|------------------|-------|-------------|-----------|--------------|------------|
| LX-DL-1641  | 8W           | 610-623lm        | 3000K | 21°/35°     | IP20      | 64*64*86mm   | -          |
| LX-DL-11221 | 2*8W         | 1220-1246lm      |       |             |           | 64*122*86mm  |            |
| LX-DL-11691 | 2*12W        | 1744-1858lm      |       | 20°/30°/52° |           | 80*169*104mm |            |

#### Dimensions