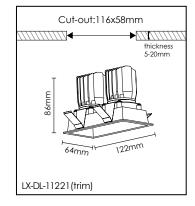

### References

| Reference   | Led<br>Power | Luminous<br>flux | CCT/K | OPTICS      | IP Rating | Dimensions   | Adjustable |
|-------------|--------------|------------------|-------|-------------|-----------|--------------|------------|
| LX-DL-1641  | 8W           | 610-623lm        | 3000K | 21°/35°     | IP20      | 64*64*86mm   | -          |
| LX-DL-11221 | 2*8W         | 1220-1246lm      |       |             |           | 64*122*86mm  |            |
| LX-DL-11691 | 2*12W        | 1744-1858lm      |       | 20°/30°/52° |           | 80*169*104mm |            |

#### Dimensions