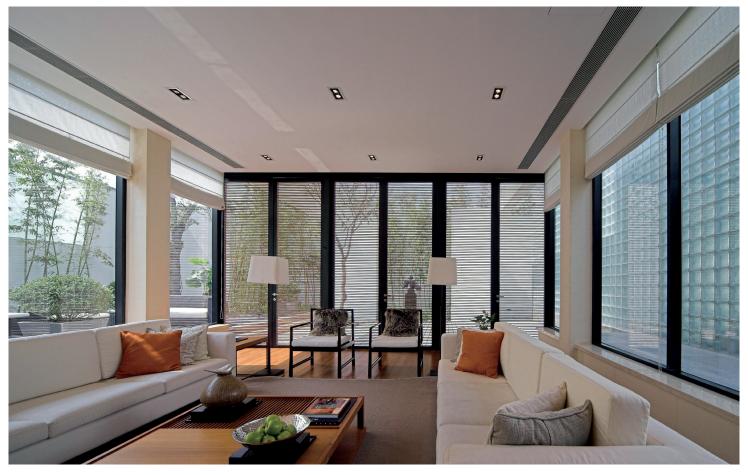

#### **INFINITY SFW**

The two in one direct lighting design and unique square design make lighting and the ceiling have more outstanding coordination, which can help you make more excellent designs. Applications: Hotels, Clubs, Bars, Restaurants, Conference centers, Residences, Shopping malls, etc.