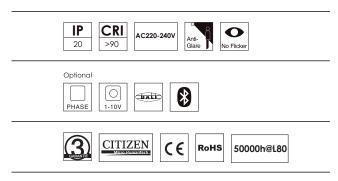

# **DOWNLIGHT**



### **INFINITY SFW**



#### **INFINITY SFW**

The two in one direct lighting design and unique square design make lighting and the ceiling have more outstanding coordination, which can help you make more excellent designs. Applications: Hotels, Clubs, Bars, Restaurants, Conference centers, Residences, Shopping malls, etc.

Physical: Aluminum

Colour(housing) : Black+White Colour(reflector) : White, Black, Gold

Colour temperature: 2700K, 3000K, 4000K, 5000K





www.luxio-lighting.com

## References

| Reference    | Led<br>Power | Luminous<br>flux | ССТ/К | OPTICS      | IP Rating | Dimensions   | Adjustable |
|--------------|--------------|------------------|-------|-------------|-----------|--------------|------------|
| LX-DL-W11222 | 2*8W         | 1028-1040lm      | 3000K | 21°/35°     | IP20      | 69*1