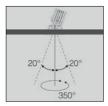

## References

| Reference    | Led<br>Power | Luminous<br>flux | ССТ/К | OPTICS      | IP Rating | Dimensions   | Adjustable |
|--------------|--------------|------------------|-------|-------------|-----------|--------------|------------|
| LX-DL-W11222 | 2*8W         | 1028-1040lm      | 3000K | 21°/35°     | IP20      | 69*127*91mm  | - 350°     |
| LX-DL-W11692 | 2*12W        | 1564-1834lm      |       | 15°/25°/33° |           | 94*174*109mm |            |