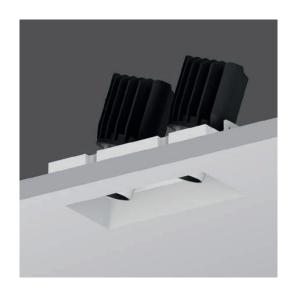

#### **INFINITY SFW**

The two in one direct lighting design and unique square design make lighting and the ceiling have more outstanding coordination, which can help you make more excellent designs. Applications: Hotels, Clubs, Bars, Restaurants, Conference centers, Residences, Shopping malls, etc.

Physical: Aluminum

Colour(housing) : Black+White Colour(reflector) : White, Black, Gold

Colour temperature: 2700K, 3000K, 4000K, 5000K

www.luxio-lighting.com

## **Dimensions**