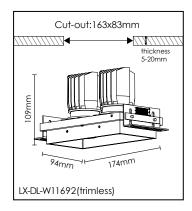

## References

| Reference    | Led<br>Power | Luminous<br>flux | ССТ/К | OPTICS      | IP Rating | Dimensions   | Adjustable |
|--------------|--------------|------------------|-------|-------------|-----------|--------------|------------|
| LX-DL-W11222 | 2*8W         | 1028-1040lm      | 3000K | 21°/35°     | IP20      | 69*127*91mm  | - 350°     |
| LX-DL-W11692 | 2*12W        | 1564-1834lm      |       | 15°/25°/33° |           | 94*174*109mm |            |

## **Dimensions**