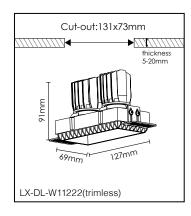

## References

| Reference    | Led<br>Power | Luminous<br>flux | ССТ/К | OPTICS      | IP Rating | Dimensions   | Adjustable |
|--------------|--------------|------------------|-------|-------------|-----------|--------------|------------|
| LX-DL-W11222 | 2*8W         | 1028-1040lm      | 3000K | 21°/35°     | IP20      | 69*127*91mm  | - 350°     |
| LX-DL-W11692 | 2*12W        | 1564-1834lm      |       | 15°/25°/33° |           | 94*174*109mm |            |

## **Dimensions**