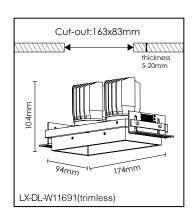

## **References**

| Reference    | Led<br>Power | Luminous<br>flux | ССТ/К | OPTICS      | IP Rating | Dimensions   | Adjustable |
|--------------|--------------|------------------|-------|-------------|-----------|--------------|------------|
| LX-DL-W11221 | 2*8W         | 1220-1246lm      | 3000K | 21°/35°     | - IP20    | 69*127*86mm  |            |
| LX-DL-W11691 | 2*12W        | 1744-1858lm      |       | 20°/30°/52° |           | 94*174*104mm |            |

### **Dimensions**