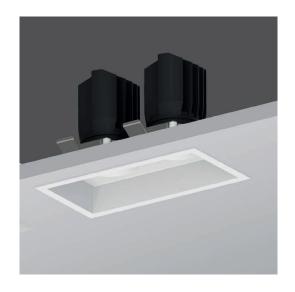

#### **INFINITY SW**

The two in one direct lighting design and unique square design make lighting and the ceiling have more outstanding coordination, which can help you make more excellent designs. Applications: Hotels, Clubs, Bars, Restaurants, Conference centers, Residences, Shopping malls, etc.

Physical : Aluminum
Colour(housing) : Black

Colour(reflector): White, Black, Gold

Colour temperature: 2700K, 3000K, 4000K, 5000K

www.luxio-lighting.com