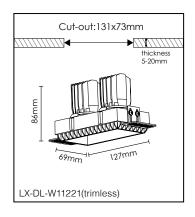

## **References**

| Reference    | Led<br>Power | Luminous<br>flux | ССТ/К | OPTICS      | IP Rating | Dimensions   | Adjustable |
|--------------|--------------|------------------|-------|-------------|-----------|--------------|------------|
| LX-DL-W11221 | 2*8W         | 1220-1246lm      | 3000K | 21°/35°     | - IP20    | 69*127*86mm  |            |
| LX-DL-W11691 | 2*12W        | 1744-1858lm      |       | 20°/30°/52° |           | 94*174*104mm |            |

### **Dimensions**