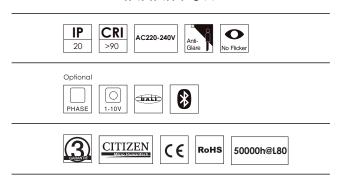

# **DOWNLIGHT**



#### **INFINITY SW**



#### **INFINITY SW**

The two in one direct lighting design and unique square design make lighting and the ceiling have more outstanding coordination, which can help you make more excellent designs. Applications: Hotels, Clubs, Bars, Restaurants, Conference centers, Residences, Shopping malls, etc.

Physical : Aluminum
Colour(housing) : Black

Colour(reflector): White, Black, Gold

Colour temperature: 2700K, 3000K, 4000K, 5000K





www.luxio-lighting.com

## **References**

| Reference    | Led<br>Power | Luminous<br>flux | ССТ/К | OPTICS      | IP Rating | Dimensions   | Adjustable |
|--------------|--------------|------------------|-------|-------------|-----------|--------------|------------|
| LX-DL-W11221 | 2*8W         | 1220-1246lm      | 3000K | 21°/35°     | - IP20    | 69*127*