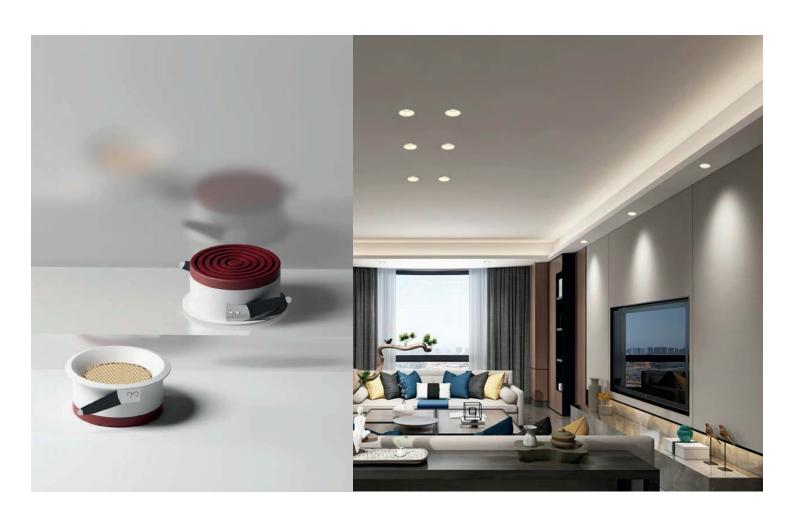

#### JUPITER DOWNLIGHT

Compatible with environment where there is drop ceiling.

Heat sink in aviation aluminum keeps the LED chip of fitting working with a low temperature and working for a long time.

High performance LED chip create beautiful speckle.

Made of high quality materials, High temperature resistance, good light transmittance. There are many angles to choose, can solve the different space needs.

Honeycomb design provide visual comfort.

Made of high quality aluminum.