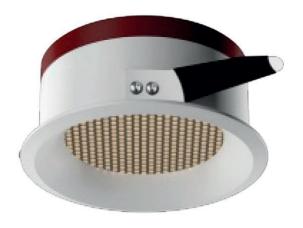

#### JUPITER DOWNLIGHT

Compatible with environment where there is drop ceiling.

Heat sink in aviation aluminum keeps the LED chip of fitting working with a low temperature and working for a long time.

High performance LED chip create beautiful speckle.

Made of high quality materials, High temperature resistance, good light transmittance. There are many angles to choose, can solve the different space needs.

Honeycomb design provide visual comfort.

Made of high quality aluminum.