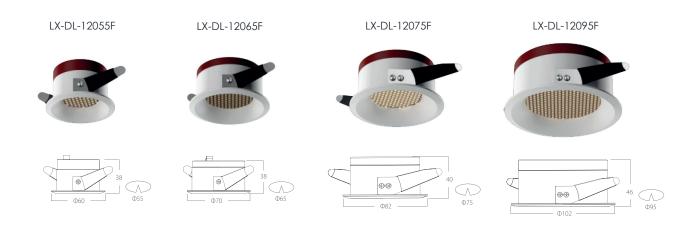

### References

| Reference    | Led<br>Power | Luminous<br>flux | Input<br>Voltage | CCT/K             | OPTICS      | IP Rating | Dimensions |
|--------------|--------------|------------------|------------------|-------------------|-------------|-----------|------------|
| LX-DL-12055F | 5W           | 325lm            | - AC220-240V     | 2700K/3000K/4000K | 15°/24°/36° | IP20      | Ø60*38mm   |
| LX-DL-12065F | 7W           | 455lm            |                  |                   |             |           | Ø70*38mm   |
| LX-DL-12075F | 12W          | 780lm            |                  |                   |             |           | Ø82*40mm   |
| LX-DL-12095F | 20W          | 1300lm           |                  |                   |             |           | Ø102*46mm  |