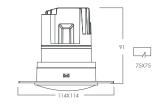

## References

| Reference       | Led<br>Power | Luminous<br>flux | CCT/K                         | OPTICS     | IP Rating | Dimensions   |
|-----------------|--------------|------------------|-------------------------------|------------|-----------|--------------|
| LX-DL-01075W    | 12W          | 900lm            | 2700K/3000K/3500K/4000K/5700K | WALLWASHER | IP65      | Ø85*91mm     |
| LX-DL-01075WS   |              |                  |                               |            |           | 85*85*91mm   |
| LX-DL-01075WT   |              |                  |                               |            |           | Ø110*91mm    |
| LX-DL-W01075WST |              |                  |                               |            |           | 114*114*91mm |

## Dimensions

LX-DL-01075WS

LX-DL-W01075WST

www.luxio-lighting.com