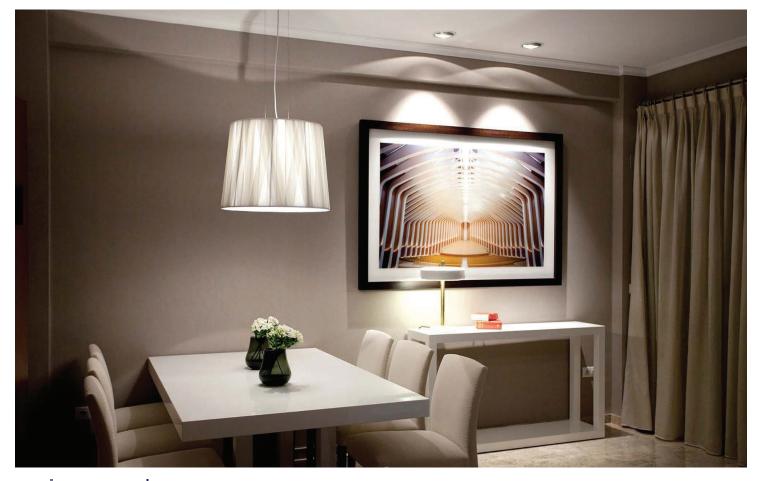

## LASER WALLWASHER

Precise light distribution in three types: general lighting, ambient lighting and wall washing. Varied colors for secondary reflector with rim&rimless trim version allow more flexible combination. Anti glare accessories for excellent visual comfort.