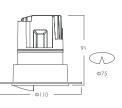

## References

| Reference       | Led<br>Power | Luminous<br>flux | CCT/K                         | OPTICS     | IP Rating | Dimensions   |
|-----------------|--------------|------------------|-------------------------------|------------|-----------|--------------|
| LX-DL-01075W    | 12W          | 900lm            | 2700K/3000K/3500K/4000K/5700K | WALLWASHER | IP65      | Ø85*91mm     |
| LX-DL-01075WS   |              |                  |                               |            |           | 85*85*91mm   |
| LX-DL-01075WT   |              |                  |                               |            |           | Ø110*91mm    |
| LX-DL-W01075WST |              |                  |                               |            |           | 114*114*91mm |

## Dimensions

LX-DL-01075WS

LX-DL-W01075WST

www.luxio-lighting.com