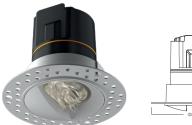

## LASER WALLWASHER

Precise light distribution in three types: general lighting, ambient lighting and wall washing. Varied colors for secondary reflector with rim&rimless trim version allow more flexible combination. Anti glare accessories for excellent visual comfort.

1.Heat Dispersion System

Straight heat sink design achieves high.

Performance of heat dispersion and keeps LED.

Chip working in high luminous efficiency and in a long lifetime.

Dark light effect achie ves UGR<19, reduces discomfort glare and provides better visual effect. The consideration of IP65 Construction makes Miracle to be widely used in various kinds of application.