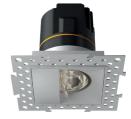

## References

| Reference       | Led<br>Power | Luminous<br>flux | CCT/K                         | OPTICS     | IP Rating | Dimensions   |
|-----------------|--------------|------------------|-------------------------------|------------|-----------|--------------|
| LX-DL-01075W    | 12W          | 900lm            | 2700K/3000K/3500K/4000K/5700K | WALLWASHER | IP65      | Ø85*91mm     |
| LX-DL-01075WS   |              |                  |                               |            |           | 85*85*91mm   |
| LX-DL-01075WT   |              |                  |                               |            |           | Ø110*91mm    |
| LX-DL-W01075WST |              |                  |                               |            |           | 114*114*91mm |

## Dimensions

LX-DL-01075WS

LX-DL-W01075WST

www.luxio-lighting.com