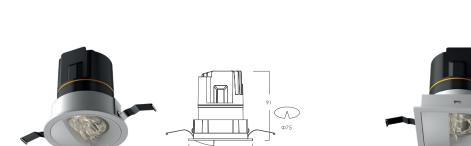

## Dimensions

LX-DL-01075WS

LX-DL-W01075WST

www.luxio-lighting.com

## References

| Reference       | Led<br>Power | Luminous<br>flux | CCT/K                         | OPTICS     | IP Rating | Dimensions   |
|-----------------|--------------|------------------|-------------------------------|------------|-----------|--------------|
| LX-DL-01075W    | 12W          | 900lm            | 2700K/3000K/3500K/4000K/5700K | WALLWASHER | IP65      | Ø85*91mm     |
| LX-DL-01075WS   |              |                  |                               |            |           | 85*85*91mm   |
| LX-DL-01075WT   |              |                  |                               |            |           | Ø110*91mm    |
| LX-DL-W01075WST |              |                  |                               |            |           | 114*114*91mm |