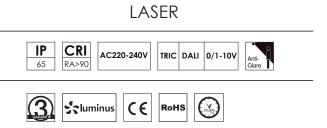

1.Heat Dispersion System

Straight heat sink design achieves high.

Performance of heat dispersion and keeps LED.

Chip working in high luminous efficiency and in a long lifetime.

Dark light effect achie ves UGR<19, reduces discomfort glare and provides better visual effect. The consideration of IP65 Construction makes Miracle to be widely used in various kinds of application.

## References

| Reference       | Led<br>Power | Luminous<br>flux | CCT/K                         | OPTICS     | IP Rating | Dimensions   |
|-----------------|--------------|------------------|-------------------------------|------------|-----------|--------------|
| LX-DL-01075W    | 12W          | 900lm            | 2700K/3000K/3500K/4000K/5700K | WALLWASHER | IP65      | Ø85*91mm     |
| LX-DL-01075WS   |              |                  |                               |            |           | 85*85*91mm   |
| LX-DL-01075WT   |              |                  |                               |            |           | Ø110*91mm    |
| LX-DL-W01075WST |              |                  |                               |            |           | 114*114*91mm |