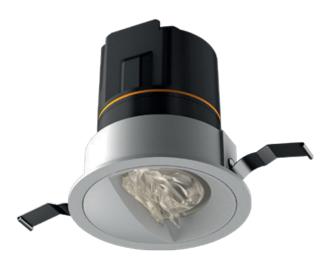

## DOWNLIGHT

## LASER WALLWASHER

Precise light distribution in three types: general lighting, ambient lighting and wall washing. Varied colors for secondary reflector with rim&rimless trim version allow more flexible combination. Anti glare accessories for excellent visual comfort.

1.Heat Dispersion System

Straight heat sink design achieves high.

Performance of heat dispersion and keeps LED.

Chip working in high luminous efficiency and in a long lifetime.

Dark light effect achie ves UGR<19, reduces discomfort glare and provides better visual effect. The consideration of IP65 Construction makes Miracle to be widely used in various kinds of application.