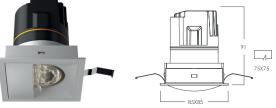

## References

| Reference       | Led<br>Power | Luminous<br>flux | CCT/K                         | OPTICS     | IP Rating | Dimensions   |
|-----------------|--------------|------------------|-------------------------------|------------|-----------|--------------|
| LX-DL-01075W    | 12W          | 900lm            | 2700K/3000K/3500K/4000K/5700K | WALLWASHER | IP65      | Ø85*91mm     |
| LX-DL-01075WS   |              |                  |                               |            |           | 85*85*91mm   |
| LX-DL-01075WT   |              |                  |                               |            |           | Ø110*91mm    |
| LX-DL-W01075WST |              |                  |                               |            |           | 114*114*91mm |

## Dimensions

LX-DL-01075WS

LX-DL-W01075WST

www.luxio-lighting.com