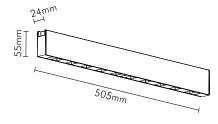

### References

| Reference  | Led<br>Power | Luminous<br>flux | ССТ/К | OPTICS              | IP Rating | Dimensions  |
|------------|--------------|------------------|-------|---------------------|-----------|-------------|
| LX-DL-G251 | 10*1.2W      | 420-800lm        | 2700K | 15°/24°/33°/19°x48° | IP20      | 505*55*24mm |
|            |              | 429-812lm        | 3000K |                     |           |             |