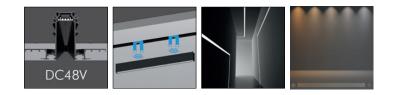

ol light.

Applications : Showrooms, Restaurants, Star-rated Hotels, Villas, Residential buildings, etc. Physical : Aluminum

Colour(housing) : black

Colour(reflector) : Black

Colour temperature : 2700K, 3000K, 4000K, 5000K





www.luxio-lighting.com

## References

| Reference  | Led<br>Power | Luminous<br>flux | CCT/K | OPTICS | IP Rating | Dimensions  |
|------------|--------------|------------------|-------|--------|-----------|-------------|
| LX-DL-G252 | 15W          | 325lm            | 2700K | 100°   | IP20      | 508*55*24mm |
|            |              | 350lm            | 3000K |        |           |             |

Order code : Reference - Power - Luminous flux - CCT/K - Optic

Important : All the specification can be customized as per the project request .

#### Features



### Dimensions





www.luxio-lighting.com