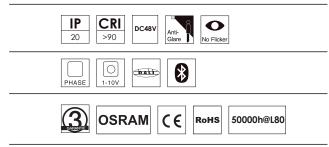

#### LINEAR OPAL LIGHT

Magnetic suction installation. Beautiful linear design can outline the space shape and provide you with an atmosphere of sentiment.

Tunable White allows the colour temperature to be continuously adjusted from warm light to cool light.

Applications : Showrooms, Restaurants, Star-rated Hotels, Villas, Residential buildings, etc. Physical : Aluminum

Colour(housing) : black

Colour(reflector) : Black

Colour temperature : 2700K, 3000K, 4000K, 5000K