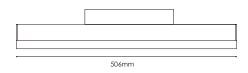

#### References

| Reference   | Led<br>Power | Led<br>Power | CCT/K             | OPTICS | Dimensions     |
|-------------|--------------|--------------|-------------------|--------|----------------|
| LX-DL-R25KD | 10W          | 750Lm        | 3000K/3500K/4000K | 140°   | L506*W25*H41mm |

## **Dimensions**