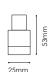

#### References

| Reference   | Led<br>Power | Led<br>Power | CCT/K             | OPTICS | Dimensions     |
|-------------|--------------|--------------|-------------------|--------|----------------|
| LX-DL-R25KD | 10W          | 750Lm        | 3000K/3500K/4000K | 140°   | L506*W25*H41mm |

## **Dimensions**