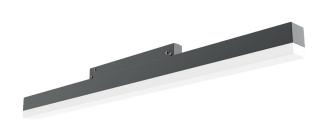

#### LX-DL-R25KD

- Block Frosted Diffuser, three-side lighting
- LM80 certified light source
- Optical : Diffused block
- Intallation : Track mounted

www.luxio-lighting.com

#### References

| Reference   | Led<br>Power | Led<br>Power | CCT/K             | OPTICS | Dimensions     |
|-------------|--------------|--------------|-------------------|--------|----------------|
| LX-DL-R25KD | 10W          | 750Lm        | 3000K/3500K/4000K | 140°   | L506*W25*H41mm |