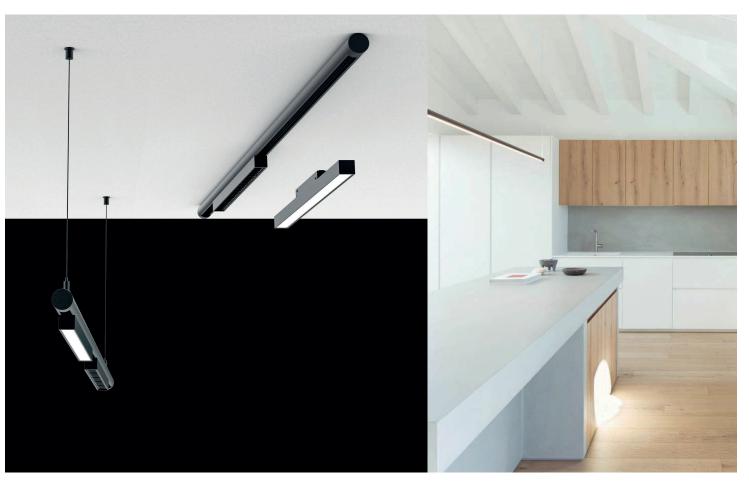

# TRACK LIGHT

#### LX-DL-R25KD

#### LX-DL-R25KD

- Block Frosted Diffuser, three-side lighting
- LM80 certified light source
- Optical : Diffused block
- Intallation : Track mounted

www.luxio-lighting.com

## Fixings