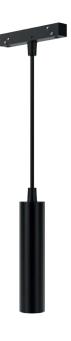

#### LX-DL-TLS-R35I

- Pedant tube with a minimalism design
- High quality aluminum surface treatment process, delicate and compact
- Optical : Spot
- Intallation : Track mounted

www.luxio-lighting.com

## References

| Reference      | Led<br>Power | Led<br>Power | CCT/K             | OPTICS | Dimensions |
|----------------|--------------|--------------|-------------------|--------|------------|
| LX-DL-TLS-R35I | 6W           | 550Lm        | 3000K/3500K/4000K | 24°    | φ35*400mm  |