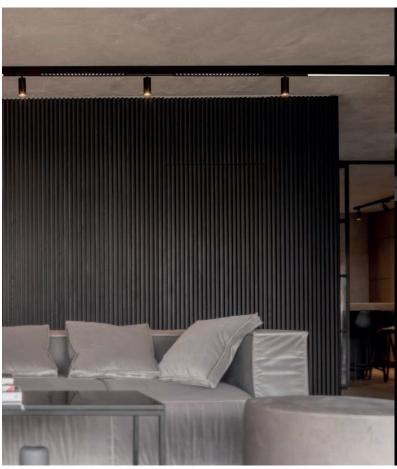

#### LX-DL-TLS-R35I

- Pedant tube with a minimalism design
- High quality aluminum surface treatment process, delicate and compact
- Optical : Spot
- Intallation : Track mounted

www.luxio-lighting.com