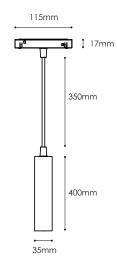

### **Dimensions**

## References

| Reference      | Led<br>Power | Led<br>Power | CCT/K             | OPTICS | Dimensions |
|----------------|--------------|--------------|-------------------|--------|------------|
| LX-DL-TLS-R35I | 6W           | 550Lm        | 3000K/3500K/4000K | 24°    | φ35*400mm  |