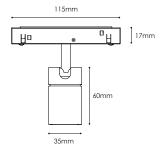

## **Dimensions**

#### References

| Reference  | Led<br>Power | Led<br>Power | CCT/K             | OPTICS      | Dimensions |
|------------|--------------|--------------|-------------------|-------------|------------|
| LX-DL-R35S | 6W           | 550Lm        | 3000K/3500K/4000K | 16°/24°/34° | φ35*60mm   |