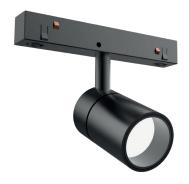

#### LX-DL-R35S

- Mutiple beam angle options for wide applications
- High quality aluminum surface treatment process, delicate and compact
- Optical : Spot

Intallation: Track mounted

www.luxio-lighting.com

#### References

| Reference  | Led<br>Power | Led<br>Power | CCT/K             | OPTICS      | Dimensions |
|------------|--------------|--------------|-------------------|-------------|------------|
| LX-DL-R35S | 6W           | 550Lm        | 3000K/3500K/4000K | 16°/24°/34° | φ35*60mm   |