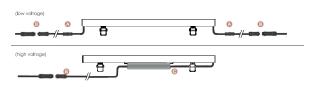

# Connection

Low voltage input factory default: Double outlet - The power cord is in the form of LTO type Waterproof male and female plugs are optional . (Other power cable type and male and female plugs are optional)