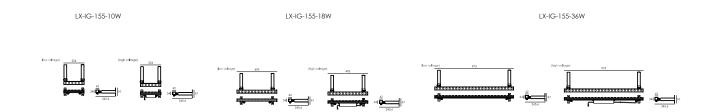

### References

| Reference     | Led<br>Power | Luminous<br>flux                                    | Input<br>Voltage    | ССТ/К                 | IK Rating | IP Rating | Optics              | Dimensions     |
|---------------|--------------|-----------------------------------------------------|---------------------|-----------------------|-----------|-----------|---------------------|----------------|
| LX-IG-155-10W | 6×1.8W       | low voltage:724-800Lm<br>high voltage:700-760Lm     |                     |                       |           |           |                     | H34*L254*W42mm |
| LX-IG-155-18W | 12×1.5W      | low voltage:1263-1485Lm<br>high voltage:1392-1637Lm | AC100-240V<br>DC24V | 2000K/3000K<br>/6000K | IK05      | IP66      | 15°/30°/30°<br>/50° | H34*L493*W42mm |
| LX-IG-155-36W | 24×1.5W      | low voltage:2470-2900Lm<br>high voltage:2780-3270Lm |                     |                       |           |           | 730                 | H34*L973*W42mm |

### **Dimensions**

www.luxio-lighting.com