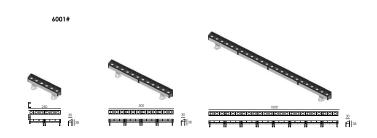

### References

| Reference     | Led<br>Power | Luminous<br>flux                                    | Input<br>Voltage    | ССТ/К                 | IK Rating | IP Rating | Optics              | Dimensions     |
|---------------|--------------|-----------------------------------------------------|---------------------|-----------------------|-----------|-----------|---------------------|----------------|
| LX-IG-155-10W | 6×1.8W       | low voltage:724-800Lm<br>high voltage:700-760Lm     |                     |                       |           |           |                     | H34*L254*W42mm |
| LX-IG-155-18W | 12×1.5W      | low voltage:1263-1485Lm<br>high voltage:1392-1637Lm | AC100-240V<br>DC24V | 2000K/3000K<br>/6000K | IK05      | IP66      | 15°/30°/30°<br>/50° | H34*L493*W42mm |
| LX-IG-155-36W | 24×1.5W      | low voltage:2470-2900Lm<br>high voltage:2780-3270Lm |                     |                       |           |           | 730                 | H34*L973*W42mm |

### **Dimensions**

www.luxio-lighting.com