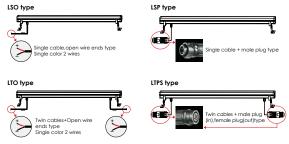

# Connection

Low voltage input factory default: Double outlet - The power cord is in the form of LTO type Waterproof male and female plugs are optional . (Other power cable type and male and female plugs are optional)