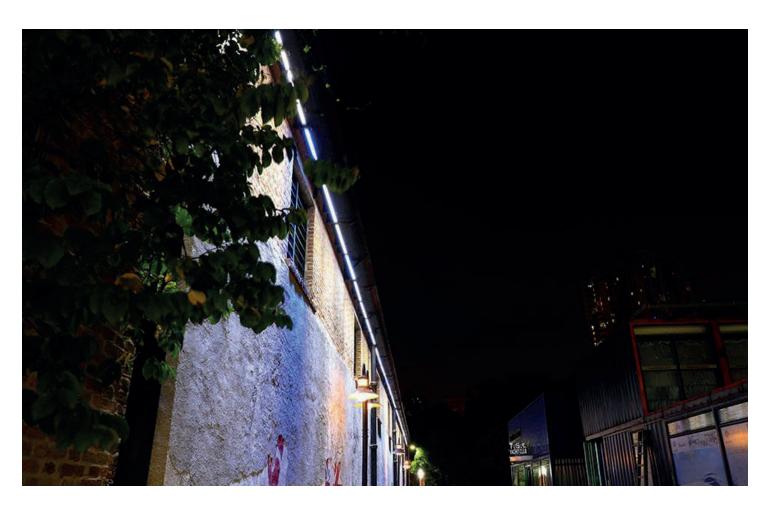

# **Water Proof Solution**

- Water stopper (Included)
  The luminaire will generate high temperature when used, which will generate negative pressure when the power is turned off also brings water vapor into the luminaire. That's why the device is needed to prevent the water vapor go in.
- (i) IP65 Jiffy quick plug/socket connector (Option)
  To prevent water vapor into luminaire via wire which had been cut, the air contains lots of steams when raining, spray or in humid environment. The luminaire will generate high temperature when used, which will generate negative pressure when the power is turned off also brings water vapor into the luminaire.