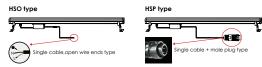

#### HIGH VOLTAGE INPUT (100V-240V) POWER CORD WIRING MODEL

High voltage input factory default : single outlet - the power cord is in the form of HSO type Waterproof male and female plugs are optional . (Other power cable type and male and female plugs are optional)