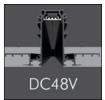

Physical : Aluminum Colour(housing) : black

 ${\sf Colour}({\sf reflector}): {\sf Black}, \, {\sf White}, \, {\sf Gold}$ 

Colour temperature : 2700K, 3000K, 4000K, 5000K

www.luxio-lighting.com