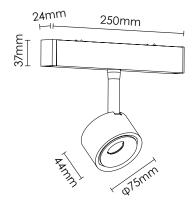

## References

| Reference  | Led<br>Power | Luminous<br>flux | ССТ/К | OPTICS  | IP Rating | Dimensions                   |
|------------|--------------|------------------|-------|---------|-----------|------------------------------|
| LX-DL-G751 | 7W           | 416-439lm        | 2700K | 18°/40° | IP20      | (Ø75*44mm)/<br>(250*24*37mm) |
|            |              | 455-478lm        | 3000K |         |           |                              |

## Dimensions