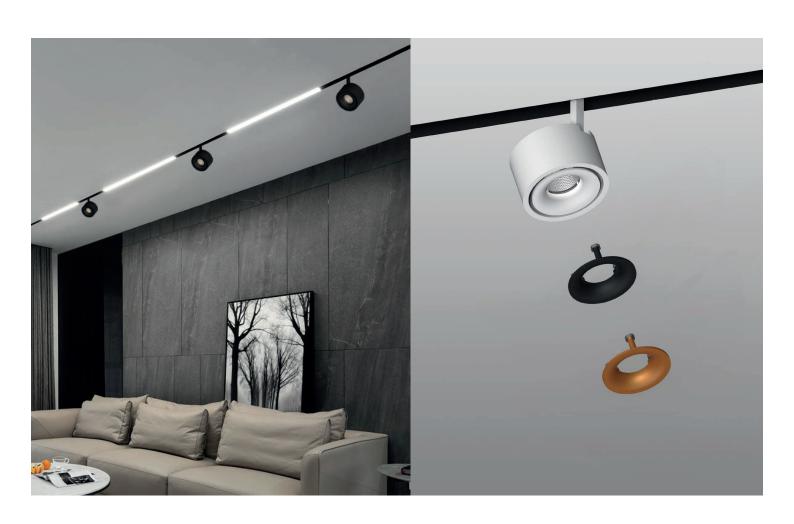

### MAGNETIC DECORATIVE LIGHT

RoHS 50000h@L80

Track installation, "probe" shape design makes the space full of fun.

 $Applications: Showrooms, \,Restaurants, \,Star-rated \,\,Hotels, \,\,Villas, \,Residential \,\,buildings, \,etc.$ 

Physical : Aluminum Colour(housing) : black

 ${\sf Colour}({\sf reflector}): {\sf Black}, \, {\sf White}, \, {\sf Gold}$ 

Colour temperature : 2700K, 3000K, 4000K, 5000K

www.luxio-lighting.com