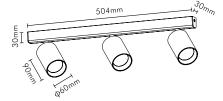

### References

| Reference  | Led<br>Power | Luminous<br>flux | CCT/K | OPTICS          | IP Rating | Dimensions            |
|------------|--------------|------------------|-------|-----------------|-----------|-----------------------|
| LX-DL-8603 | 8W           | 378-393lm        |       |                 |           | (Ø60*90mm)/(30*154mm) |
| LX-DL-8604 | 2*8W         | 756-786lm        | 3000K | 20°/24°/38°/52° | IP20      | (Ø60*90mm)/(30*304mm) |
| LX-DL-8605 | 3*8W         | 1134-1179lm      |       |                 |           | (Ø60*90mm)/(30*504mm) |

#### Dimensions