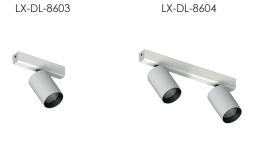

### References

| Reference  | Led<br>Power | Luminous<br>flux | CCT/K | OPTICS          | IP Rating | Dimensions            |
|------------|--------------|------------------|-------|-----------------|-----------|-----------------------|
| LX-DL-8603 | 8W           | 378-393lm        |       |                 |           | (Ø60*90mm)/(30*154mm) |
| LX-DL-8604 | 2*8W         | 756-786lm        | 3000K | 20°/24°/38°/52° | IP20      | (Ø60*90mm)/(30*304mm) |
| LX-DL-8605 | 3*8W         | 1134-1179lm      |       |                 |           | (Ø60*90mm)/(30*504mm) |