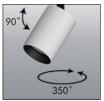

#### MIGNON L

Single head surface mounted design, COB LED adjustable and flexible, suitable for places without ceiling, and can help you accurately project light on objects, highlighting a single area or object