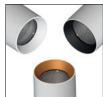

 ${\it Applications: Shopping\ centers,\ Museums,\ Galleries,\ Exhibition\ halls,\ Apartments,\ etc.}$ 

Physical : Aluminum
Colour(housing) : black

Colour(reflector): White, Black, Gold

Colour temperature: 2700K, 3000K, 4000K, 5000K