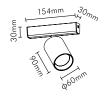

### References

| Reference  | Led<br>Power | Luminous<br>flux | CCT/K | OPTICS          | IP Rating | Dimensions            |
|------------|--------------|------------------|-------|-----------------|-----------|-----------------------|
| LX-DL-8603 | 8W           | 378-393lm        |       |                 |           | (Ø60*90mm)/(30*154mm) |
| LX-DL-8604 | 2*8W         | 756-786lm        | 3000K | 20°/24°/38°/52° | IP20      | (Ø60*90mm)/(30*304mm) |
| LX-DL-8605 | 3*8W         | 1134-1179lm      |       |                 |           | (Ø60*90mm)/(30*504mm) |

#### Dimensions