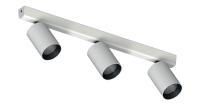

### References

| Reference  | Led<br>Power | Luminous<br>flux | CCT/K | OPTICS          | IP Rating | Dimensions            |
|------------|--------------|------------------|-------|-----------------|-----------|-----------------------|
| LX-DL-8603 | 8W           | 378-393lm        |       |                 |           | (Ø60*90mm)/(30*154mm) |
| LX-DL-8604 | 2*8W         | 756-786lm        | 3000K | 20°/24°/38°/52° | IP20      | (Ø60*90mm)/(30*304mm) |
| LX-DL-8605 | 3*8W         | 1134-1179lm      |       |                 |           | (Ø60*90mm)/(30*504mm) |