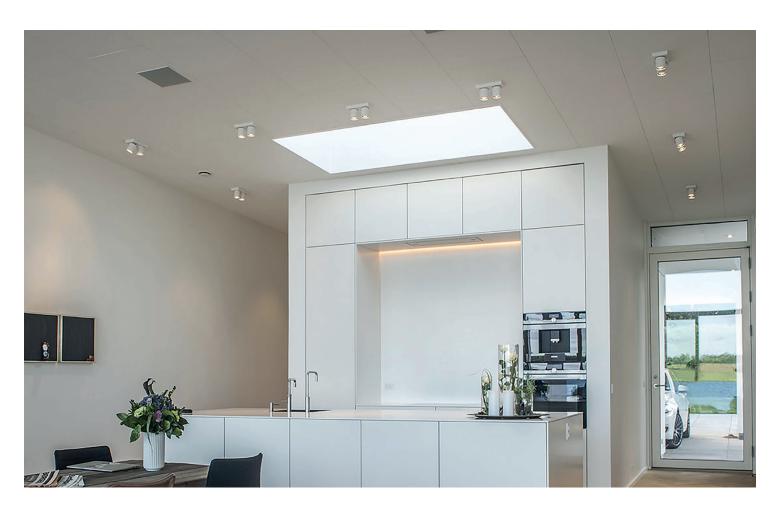

#### MIGNON L

Single head surface mounted design, COB LED adjustable and flexible, suitable for places without ceiling, and can help you accurately project light on objects, highlighting a single area or object

 ${\it Applications: Shopping\ centers,\ Museums,\ Galleries,\ Exhibition\ halls,\ Apartments,\ etc.}$ 

Physical : Aluminum
Colour(housing) : black

Colour(reflector): White, Black, Gold

Colour temperature: 2700K, 3000K, 4000K, 5000K