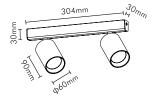

### References

| Reference  | Led<br>Power | Luminous<br>flux | CCT/K | OPTICS          | IP Rating | Dimensions            |
|------------|--------------|------------------|-------|-----------------|-----------|-----------------------|
| LX-DL-8603 | 8W           | 378-393lm        |       |                 |           | (Ø60*90mm)/(30*154mm) |
| LX-DL-8604 | 2*8W         | 756-786lm        | 3000K | 20°/24°/38°/52° | IP20      | (Ø60*90mm)/(30*304mm) |
| LX-DL-8605 | 3*8W         | 1134-1179lm      |       |                 |           | (Ø60*90mm)/(30*504mm) |

#### Dimensions