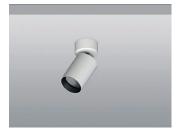

#### MIGNON P

Single head surface mounted design, COB LED adjustable and flexible, suitable for places without ceiling, and can help you accurately project light on objects, highlighting a single area or object.