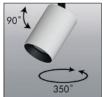

#### MIGNON P

Single head surface mounted design, COB LED adjustable and flexible, suitable for places without ceiling, and can help you accurately project light on objects, highlighting a single area or object.