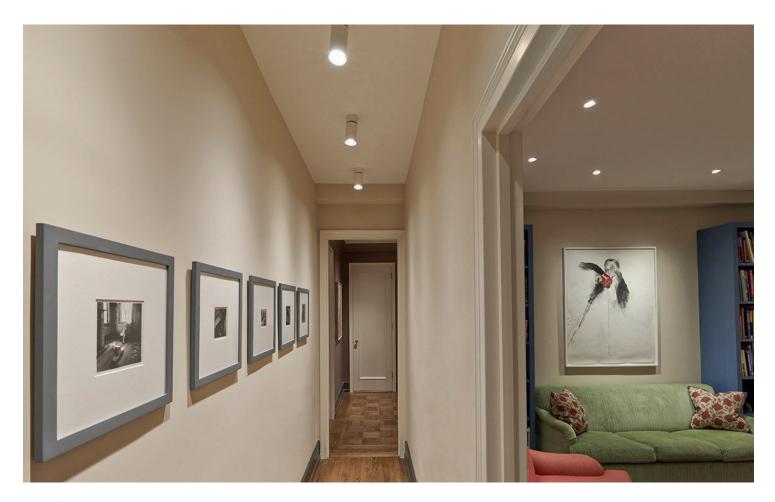

#### MIGNON P

Single head surface mounted design, COB LED adjustable and flexible, suitable for places without ceiling, and can help you accurately project light on objects, highlighting a single area or object.

 ${\it Applications: Shopping\ centers,\ Museums,\ Galleries,\ Exhibition\ halls,\ Apartments,\ etc.}$ 

Physical : Aluminum
Colour(housing) : black

Colour(reflector): White, Black, Gold

Colour temperature: 2700K, 3000K, 4000K, 5000K