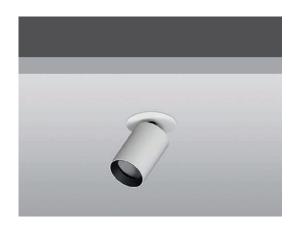

#### MIGNON P

Single head surface mounted design, COB LED adjustable and flexible, suitable for places without ceiling, and can help you accurately project light on objects, highlighting a single area or object.

 ${\it Applications: Shopping\ centers,\ Museums,\ Galleries,\ Exhibition\ halls,\ Apartments,\ etc.}$ 

Physical : Aluminum
Colour(housing) : black

Colour(reflector): White, Black, Gold

Colour temperature: 2700K, 3000K, 4000K, 5000K