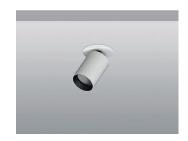

#### MIGNON P

Single head surface mounted design, COB LED adjustable and flexible, suitable for places without ceiling, and can help you accurately project light on objects, highlighting a single area or object.