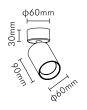

### References

| Reference  | Led<br>Power | Luminous<br>flux | сст/к | OPTICS          | IP Rating | Dimensions            |
|------------|--------------|------------------|-------|-----------------|-----------|-----------------------|
| LX-DL-8602 | 8W           | 378-394lm        | 3000K | 20°/24°/38°/52° | IP20      | (Ø60*90mm)/(Ø60*30mm) |
| LX-DL-2602 |              |                  |       |                 |           | (Ø60*90mm)/(Ø80*38mm) |

## Dimensions

LX-DL-8602

LX-DL-2602

Cut-out:ф68mm

thickness
5-20mm