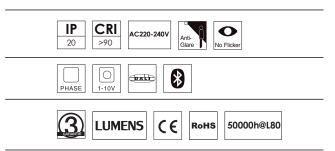

### References

| Reference  | Led<br>Power | Luminous<br>flux | сст/к | OPTICS          | IP Rating | Dimensions            |
|------------|--------------|------------------|-------|-----------------|-----------|-----------------------|
| LX-DL-8602 | 8W           | 378-394lm        | 3000K | 20°/24°/38°/52° | IP20      | (Ø60*90mm)/(Ø60*30mm) |
| LX-DL-2602 |              |                  |       |                 |           | (Ø60*90mm)/(Ø80*38mm) |

### Features