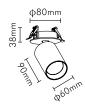

### References

| Reference  | Led<br>Power | Luminous<br>flux | сст/к | OPTICS          | IP Rating | Dimensions            |
|------------|--------------|------------------|-------|-----------------|-----------|-----------------------|
| LX-DL-8602 | 8W           | 378-394lm        | 3000K | 20°/24°/38°/52° | IP20      | (Ø60*90mm)/(Ø60*30mm) |
| LX-DL-2602 |              |                  |       |                 |           | (Ø60*90mm)/(Ø80*38mm) |

## Dimensions

LX-DL-8602

LX-DL-2602

Cut-out:ф68mm

thickness
5-20mm