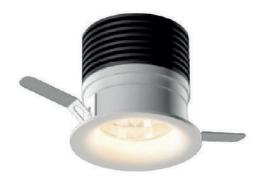

#### DOWNLIGHT

Material made of high performance aluminum.

P65 construction suits for various environments.

Three kinds of design: flat trim/curve trim/bevel trim.

The consideration of IP65 Construction makes NEPTUNE to be widely used in various kinds of application.

color material : Black / White

www.luxio-lighting.com