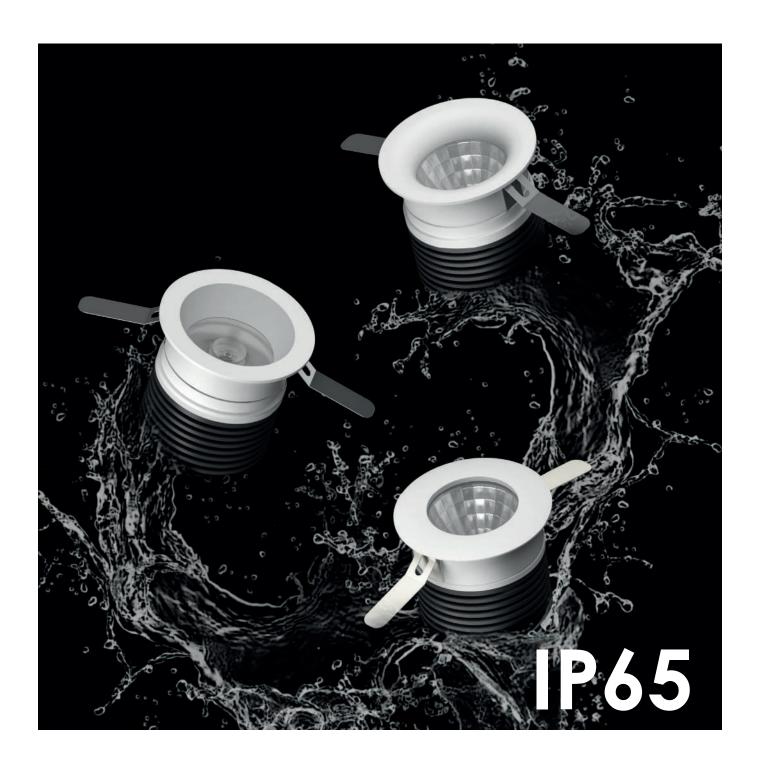

#### DOWNLIGHT

Material made of high performance aluminum.

P65 construction suits for various environments.

Three kinds of design: flat trim/curve trim/bevel trim.

The consideration of IP65 Construction makes NEPTUNE to be widely used in various kinds of application.