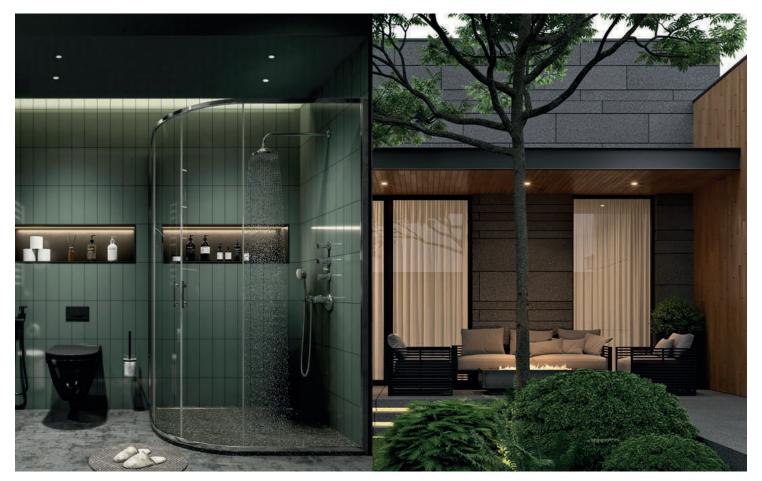

#### DOWNLIGHT

Material made of high performance aluminum.

P65 construction suits for various environments.

Three kinds of design: flat trim/curve trim/bevel trim.

The consideration of IP65 Construction makes NEPTUNE to be widely used in various kinds of application.

color material : Black / White

www.luxio-lighting.com