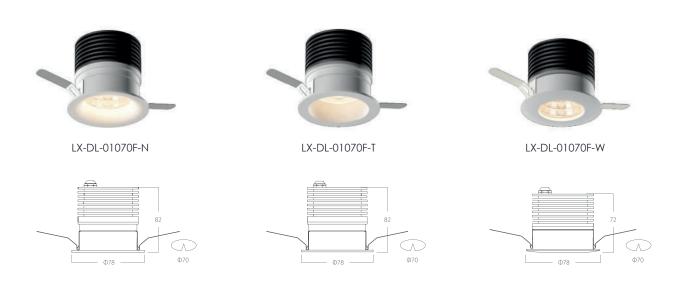

## **References**

| Reference      | Led<br>Power | Luminous<br>flux | ССТ/К | OPTICS          | IP Rating | Dimensions | Cutout<br>size |
|----------------|--------------|------------------|-------|-----------------|-----------|------------|----------------|
| LX-DL-01070F-N | 12W          | 1020lm           | 3000K | 15°/24°/38°/60° | IP65      | Ø78*82mm   | Ø70mm          |
| LX-DL-01070F-T |              | 960lm            |       |                 |           |            |                |
| LX-DL-01070F-W |              | 1020lm           |       |                 |           | Ø78*72mm   |                |

#### Dimensions