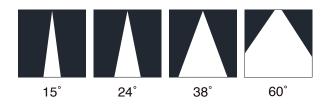

## **References**

| Reference      | Led<br>Power | Luminous<br>flux | ССТ/К | OPTICS          | IP Rating | Dimensions | Cutout<br>size |
|----------------|--------------|------------------|-------|-----------------|-----------|------------|----------------|
| LX-DL-01070F-N | 12W          | 1020lm           | 3000K | 15°/24°/38°/60° | IP65      | Ø78*82mm   | Ø70mm          |
| LX-DL-01070F-T |              | 960lm            |       |                 |           |            |                |
| LX-DL-01070F-W |              | 1020lm           |       |                 |           | Ø78*72mm   |                |

### **OPTICS**