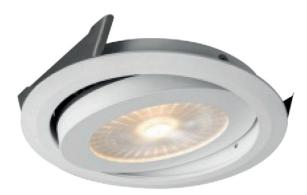

# DOWNLIGHT

THINY  $IP \\ 20 RA>90 AC220-240V$  CREE C C ROHS CONS

#### THINY DOWNLIGHT

Extremely slim heat sink design makes Slim suitable for drop ceiling.

Light effect is natural, comfortable, soft, even, and can be adjusted angle, easily.

Make it suitable for more space, such as living room, study and other home lighting, art museum and office environment.