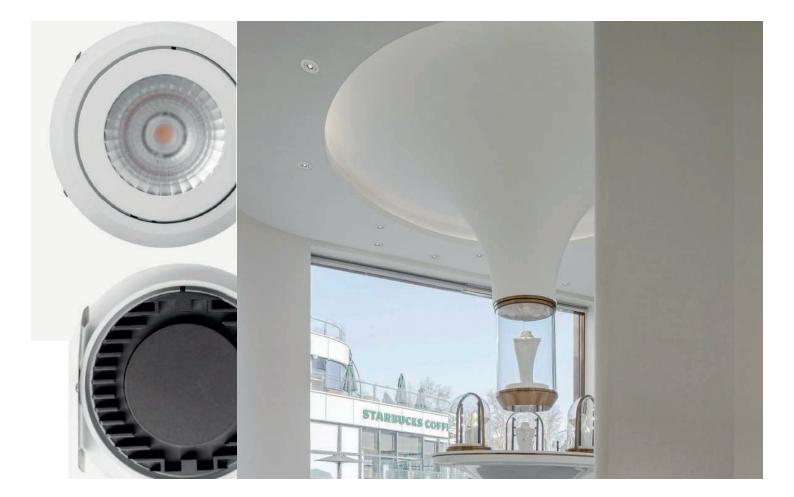

#### THINY DOWNLIGHT

Extremely slim heat sink design makes Slim suitable for drop ceiling.

Light effect is natural, comfortable, soft, even, and can be adjusted angle, easily.

Make it suitable for more space, such as living room, study and other home lighting, art museum and office environment.