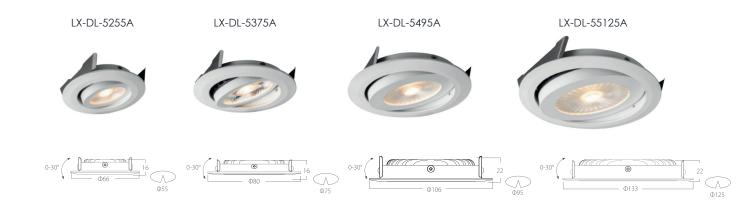

### References

| Reference    | Led<br>Power | Luminous<br>flux | Input<br>Voltage | CCT/K             | OPTICS      | IP Rating | Dimensions |
|--------------|--------------|------------------|------------------|-------------------|-------------|-----------|------------|
| LX-DL-5255A  | 3W           | 225lm            | AC220-240V       | 2700K/3000K/4000K | 10°/20°     | IP20      | Ø66*16mm   |
| LX-DL-5375A  | 6W           | 430lm            |                  |                   | 15°/20°/36° |           | Ø80*16mm   |
| LX-DL-5495A  | 8W           | 460lm            |                  |                   |             |           | Ø106*22mm  |
| LX-DL-55125A | 12W          | 900lm            |                  |                   |             |           | Ø133*22mm  |

Order code : Reference - Power - Luminous flux - CCT/K - Optic

Important : All the specification can be customized as per the project request .

#### **Dimensions**

www.luxio-lighting.com