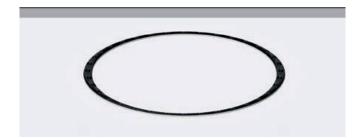

#### TWINKLESTAR R

Nice exterior appearance, 12/24 heads round integrated design, easy installa-tion. 23mm light outlet diameter, which can hide the lamp perfectly and realize the effect of seeing light but not seeing lighting body. At the same time, it can be integrated as part of the ceiling decoration.