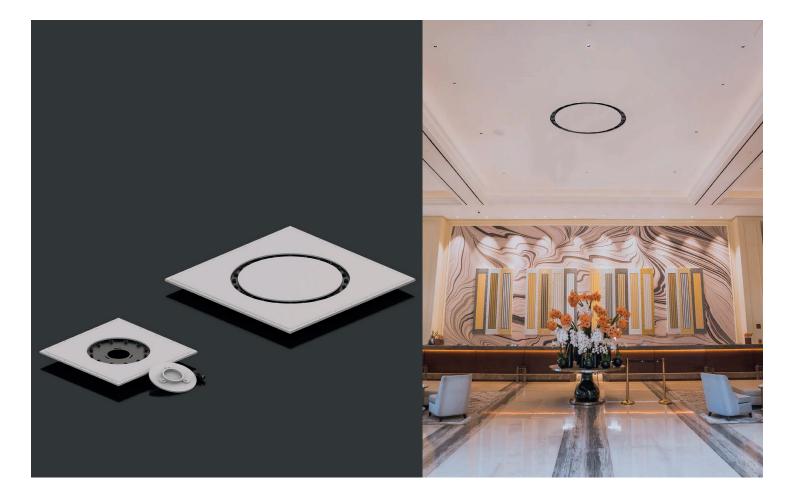

#### TWINKLESTAR R

Nice exterior appearance, 12/24 heads round integrated design, easy installa-tion. 23mm light outlet diameter, which can hide the lamp perfectly and realize the effect of seeing light but not seeing lighting body. At the same time, it can be integrated as part of the ceiling decoration.

Applications : Showrooms, Restaurants, Star-rated Hotels, Villas, Residential buildings, etc.

www.luxio-lighting.com