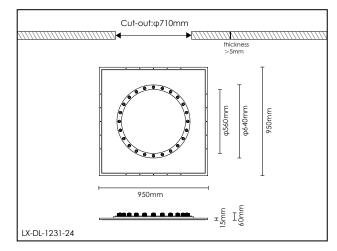

# References

| Reference     | Led<br>Power | Luminous<br>flux | CCT/K | OPTICS      | IP Rating | Dimensions          |
|---------------|--------------|------------------|-------|-------------|-----------|---------------------|
| LX-DL-1231-12 | 12*3W        | 1824-1884lm      | 2700K | 15°/24°/34° | IP20      | L600*H600*<br>W60mm |
|               |              | 2004-2052lm      | 3000K |             |           |                     |
| LX-DL-1231-24 | 24*3W        | 3648-3768lm      | 2700K |             |           | L950*H950*<br>W60mm |
|               |              | 4008-4104lm      | 3000K |             |           |                     |

# Dimensions

www.luxio-lighting.com