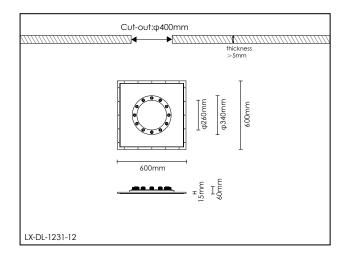

# References

| Reference     | Led<br>Power | Luminous<br>flux | CCT/K | OPTICS      | IP Rating | Dimensions          |
|---------------|--------------|------------------|-------|-------------|-----------|---------------------|
| LX-DL-1231-12 | 12*3W        | 1824-1884lm      | 2700K | 15°/24°/34° | IP20      | L600*H600*<br>W60mm |
|               |              | 2004-2052lm      | 3000K |             |           |                     |
| LX-DL-1231-24 | 24*3W        | 3648-3768lm      | 2700K |             |           | L950*H950*<br>W60mm |
|               |              | 4008-4104lm      | 3000K |             |           |                     |

# Dimensions

www.luxio-lighting.com