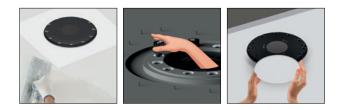

#### TWINKLESTAR R

Nice exterior appearance, 12/24 heads round integrated design, easy installa-tion. 23mm light outlet diameter, which can hide the lamp perfectly and realize the effect of seeing light but not seeing lighting body. At the same time, it can be integrated as part of the ceiling decoration.