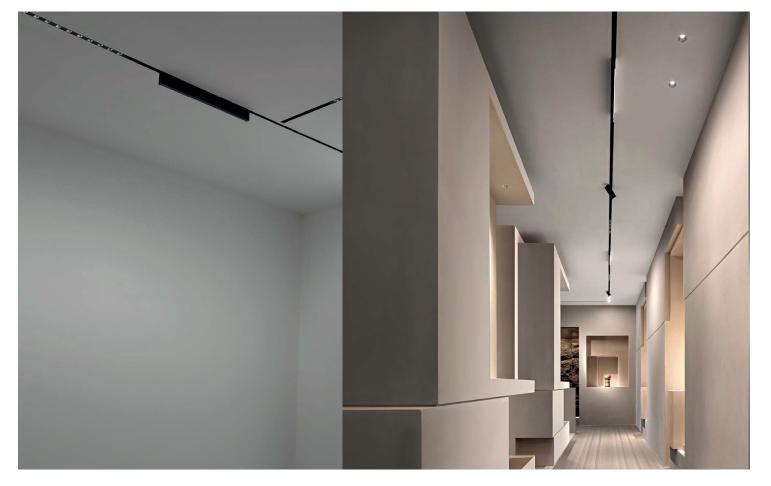

#### WALL WASHER LIGHT

Magnetic suction installation. The rough appearance conforms to its unique wall washing personality, which can provide you with a large area of soft wall washing effect. Applications : Showrooms, Restaurants, Star-rated Hotels, Villas, Residential buildings, etc.