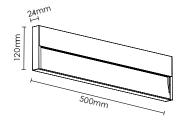

# References

| Reference  | Led<br>Power | Luminous<br>flux | CCT/K | OPTICS   | IP Rating | Dimensions   |
|------------|--------------|------------------|-------|----------|-----------|--------------|
| LX-DL-G253 | 15W          | 590lm            | 2700K | 45°x140° | IP20      | 500*120*24mm |
|            |              | 598lm            | 3000K |          |           |              |

## Dimensions

www.luxio-lighting.com