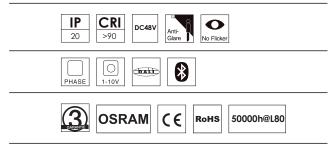

# DOWNLIGHT





#### WALL WASHER LIGHT

Magnetic suction installation. The rough appearance conforms to its unique wall washing personality, which can provide you with a large area of soft wall washing effect. Applications : Showrooms, Restaurants, Star-rated Hotels, Villas, Residential buildings, etc.

Physical : Aluminum Colour(housing) : black

Colour(reflector) : Silver

Colour temperature : 2700K, 3000K, 4000K, 5000K





www.luxio-lighting.com



# References

| Reference  | Led<br>Power | Luminous<br>flux | CCT/K | OPTICS   | IP Rating | Dimensions   |
|------------|--------------|------------------|-------|----------|-----------|--------------|
| LX-DL-G253 | 15W          | 590lm            | 2700K | 45°x140° | IP20      | 500*120*24mm |
|            |              | 598lm            | 3000K |