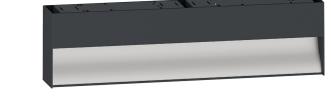

Physical : Aluminum Colour(housing) : black

Colour(reflector) : Silver

Colour temperature : 2700K, 3000K, 4000K, 5000K

www.luxio-lighting.com

# References

| Reference  | Led<br>Power | Luminous<br>flux | CCT/K | OPTICS   | IP Rating | Dimensions   |
|------------|--------------|------------------|-------|----------|-----------|--------------|
| LX-DL-G253 | 15W          | 590lm            | 2700K | 45°x140° | IP20      | 500*120*24mm |
|            |              | 598lm            | 3000K |          |           |              |