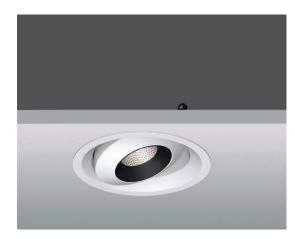

## ZOOM

The unique shape gives the designer inspiration to create. No matter on the top or the facade, you can freely play the design imagination to create a unique arrangement shape.

Applications : Residences, Shopping centers, Bars, Museums, Galleries, Exhibition halls,

Hotels, Restaurants, Conference centers, etc.

Physical : Aluminum

Colour(housing) : White

Colour(reflector) : White, Black, Gold

Colour temperature : 2700K, 3000K, 4000K, 5000K

www.luxio-lighting.com