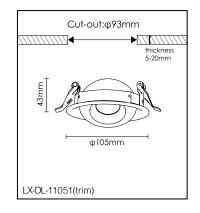

## Dimensions

www.luxio-lighting.com

## References

| Reference   | Led<br>Power | Luminous<br>flux | CCT/K | OPTICS  | IP Rating | Dimensions |
|-------------|--------------|------------------|-------|---------|-----------|------------|
| LX-DL-11051 | 9W           | 609-634lm        | 3000K | 16°/36° | IP20      | Ø105*43mm  |