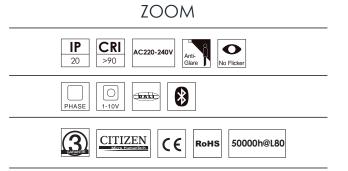

## References

| Reference   | Led<br>Power | Luminous<br>flux | CCT/K | OPTICS  | IP Rating | Dimensions |
|-------------|--------------|------------------|-------|---------|-----------|------------|
| LX-DL-11051 | 9W           | 609-634lm        | 3000K | 16°/36° | IP20      | Ø105*43mm  |