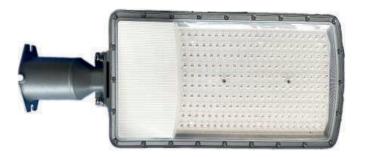

## LED street light LX-SL-01-G22

LED Street light widely used in Street road lighting , Highway, Pathway, Parking lot, Schools, Residential area, Villas, Resorts, Garden, Tunel light and other exterior Landscape lighting.

Aluminum C5 grade

High Light Transmission Transparent Glass

Operating temp :  $-40^{\circ}\text{C} \sim +50^{\circ}\text{C}$ Storage temp :  $-40^{\circ}\text{C} \sim +80^{\circ}\text{C}$ 

www.luxio-lighting.com