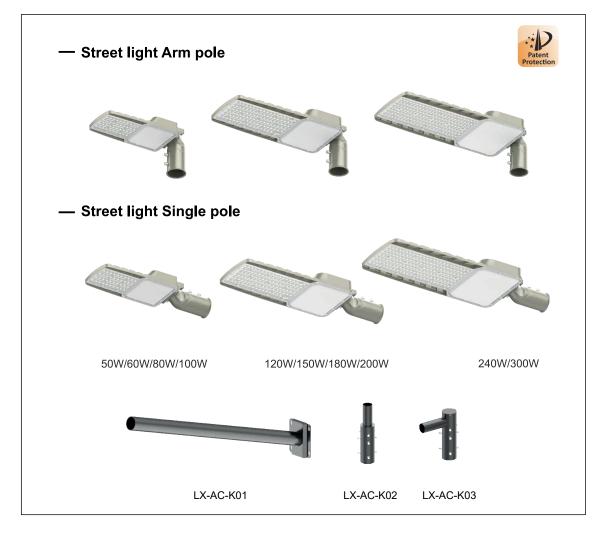

# **Model Options**

#### References

| Reference   | Lamp<br>power | Luminous<br>Efficacy | CCT/K                       | OPTICS              | Net Weight       |
|-------------|---------------|----------------------|-----------------------------|---------------------|------------------|
| LX-SL-01-G9 | 50W           | 160lm/W              | 3000K/4000K/5000K<br>/5700K | Туре II-М (148*88°) | 2.20kg (4.85Lbs) |
|             | 60W           |                      |                             |                     | 2.20kg (4.85Lbs) |
|             | 80W           |                      |                             |                     | 2.20kg (4.85Lbs) |
|             | 100W          |                      |                             |                     | 2.20kg (4.85Lbs) |
|             | 120W          |                      |                             |                     | 3.20kg (7.05Lbs) |
|             | 150W          |                      |                             |                     | 3.20kg (7.05Lbs) |
|             | 180W          |                      |                             |                     | 3.20kg (7.05Lbs) |
|             | 200W          |                      |                             |                     | 3.20kg (7.05Lbs) |
|             | 240W          |                      |                             |                     | 5.20kg (11.5Lbs) |
|             | 300W          |                      |                             |                     | 5.20kg (11.5Lbs) |

Order code : Reference - Power - Luminous flux - CCT/K - Optic

Important : All the specification can be customized as per the project request .