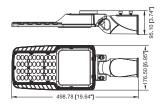

W          |                      |                             |                     | 3.20kg (7.05Lbs) |
|             | 180W          |                      |                             |                     | 3.20kg (7.05Lbs) |
|             | 200W          |                      |                             |                     | 3.20kg (7.05Lbs) |
|             | 240W          |                      |                             |                     | 5.20kg (11.5Lbs) |
|             | 300W          |                      |                             |                     | 5.20kg (11.5Lbs) |

Order code : Reference - Power - Luminous flux - CCT/K - Optic

Important : All the specification can be customized as per the project request .

# **Model Options**



## Dimensions(mm)



50W/60W/80W/100W



240W/300W

120W/150W/180W/200W

## Remote control system