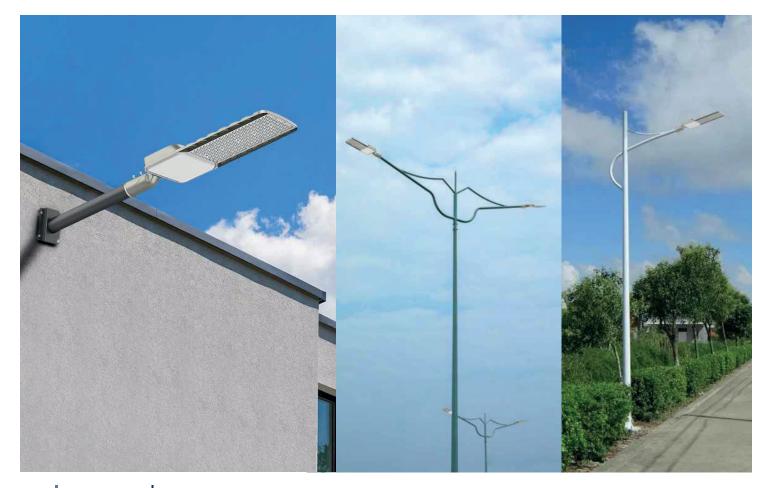

# STREET LIGHT



#### LX-SL-01-G9



#### LED street light LX-SL-01-G9

The luminaire apply lens design directly to reduce light decay greatly, lighting efficiency can be achieved more than 160  $\mbox{Im/w}.$ 

Ensure that the entire area can be adequately illuminated. At the same time, it can also save costs, reduce weight, and enhance the market competitiveness of lamps. LED Type

High efficacy and high quality color rendering makes the 5050 suitable use in a broad range of applications;

High efficiency and Energy saving Leds.

Lens

Type 11-M(148\*88°); IK10 Anti-UV PC Lens >95% Light Transmission;

High transmittance PC lens, strong protection and good optical function.



#### References

| Reference   | Lamp<br>power | Luminous<br>Efficacy | CCT/K                       | OPTICS              | Net Weight       |
|-------------|---------------|----------------------|-----------------------------|---------------------|------------------|
| LX-SL-01-G9 | 50W           | 160lm/W              | 3000K/4000K/5000K<br>/5700K | Туре II-М (148*88°) | 2.20kg (4.85Lbs) |
|             | 60W           |                      |                             |                     | 2.20kg (4.85Lbs) |
|             | 80W           |                      |                             |                     | 2.20kg (4.85Lbs) |
|             | 100W          |                      |                             |                     | 2.20kg (4.85Lbs) |
|             | 120W