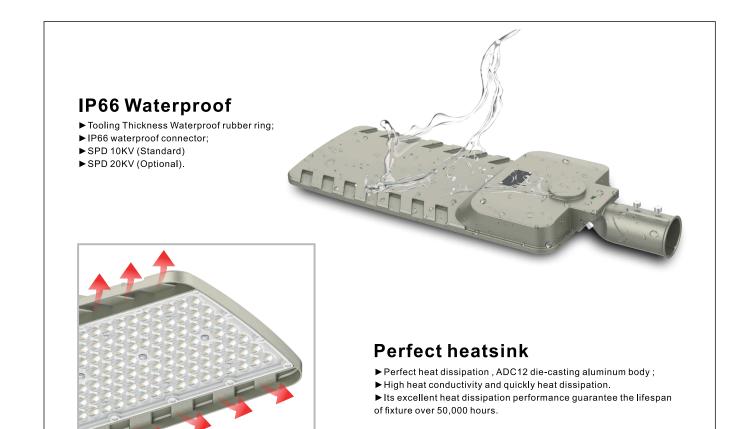

High efficacy and high quality color rendering makes the 5050 suitable use in a broad range of applications;

High efficiency and Energy saving Leds.

Lens

Type 11-M(148\*88°); IK10 Anti-UV PC Lens >95% Light Transmission;

High transmittance PC lens, strong protection and good optical function.