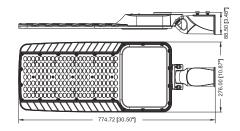

|                             |                     | 3.20kg (7.05Lbs) |
|             | 180W          |                      |                             |                     | 3.20kg (7.05Lbs) |
|             | 200W          |                      |                             |                     | 3.20kg (7.05Lbs) |
|             | 240W          |                      |                             |                     | 5.20kg (11.5Lbs) |
|             | 300W          |                      |                             |                     | 5.20kg (11.5Lbs) |

Order code : Reference - Power - Luminous flux - CCT/K - Optic

Important : All the specification can be customized as per the project request .

# **Model Options**



## Dimensions(mm)



50W/60W/80W/100W



240W/300W

120W/150W/180W/200W

## Remote control system