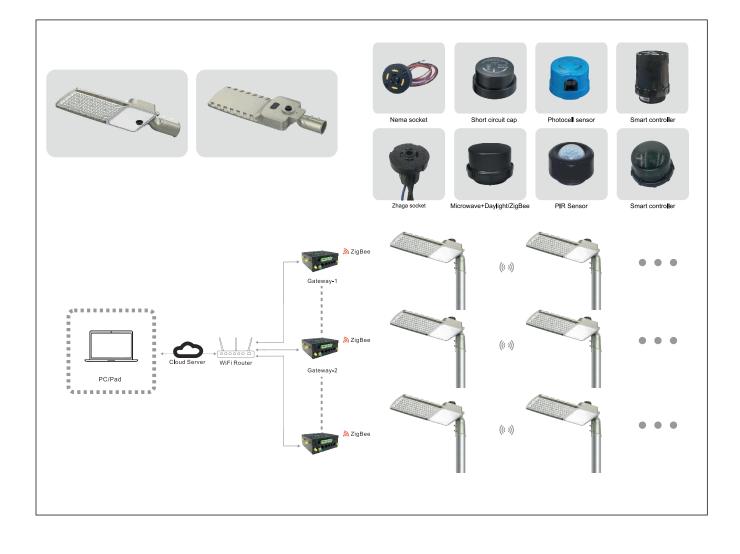

| 3.20kg (7.05Lbs) |
|             | 180W          |                      |                             |                     | 3.20kg (7.05Lbs) |
|             | 200W          |                      |                             |                     | 3.20kg (7.05Lbs) |
|             | 240W          |                      |                             |                     | 5.20kg (11.5Lbs) |
|             | 300W          |                      |                             |                     | 5.20kg (11.5Lbs) |

Order code : Reference - Power - Luminous flux - CCT/K - Optic

Important : All the specification can be customized as per the project request .

# **Model Options**



## Dimensions(mm)



50W/60W/80W/100W



240W/300W

120W/150W/180W/200W

## Remote control system