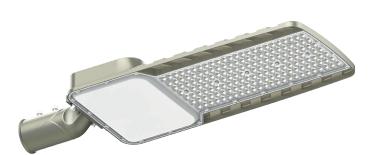

#### LED street light LX-SL-01-G9

The luminaire apply lens design directly to reduce light decay greatly, lighting efficiency can be achieved more than 160  $\mbox{Im/w}.$ 

Ensure that the entire area can be adequately illuminated. At the same time, it can also save costs, reduce weight, and enhance the market competitiveness of lamps. LED Type

High efficacy and high quality color rendering makes the 5050 suitable use in a broad range of applications;

High efficiency and Energy saving Leds.

Lens

Type 11-M(148\*88°); IK10 Anti-UV PC Lens >95% Light Transmission;

High transmittance PC lens, strong protection and good optical function.