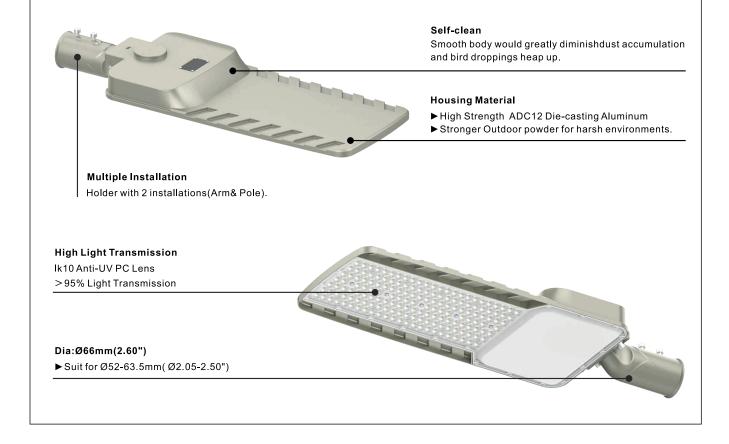

High efficacy and high quality color rendering makes the 5050 suitable use in a broad range of applications;

High efficiency and Energy saving Leds.

Lens

Type 11-M(148\*88°); IK10 Anti-UV PC Lens >95% Light Transmission;

High transmittance PC lens, strong protection and good optical function.

# **Model Options**