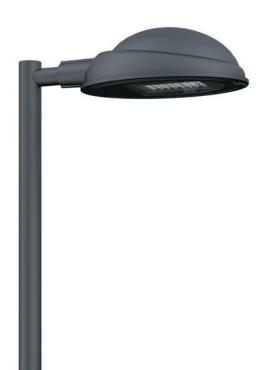

## STREET LIGHT

Housing accommodates up to 5 LED lighting units (LED Board: 32 / 48 / 64 / 80 LED) Body : Corrosion resistant aluminum bowl

Surface : Electrostatic powder paint

Connectors : Stainless steel (304 grade)

Surface : Electrostatic powder paint

Gasket : EPDM Gasket (Hardness value A 20-25)

Lens / Reflector : High optical efficiency PMMA lens

Glass / Diffuser : Tempered safety glass

Current feed : 200 mA-1500 mA, depending on ambient temperature

Electronic operating device with DALI interface, 1–10 V or stand-alone programming Various light distributions for area, high bay, street or walkway lighting

Lens made from PMMA, with aluminum support plate Cover in single-pane safety glass Die-cast aluminum housing, pole adapter made of aluminum, swivels from 0 to 90° in 5° increments, for pole  $_{\Box}60$  mm