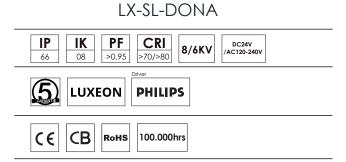

## References

| Reference  | Led<br>Power | Input<br>Voltage      | Luminous<br>flux | CCT/K                 | IP Rating | Weight | Pole Top | Pole Height  | Dimensions           |
|------------|--------------|-----------------------|------------------|-----------------------|-----------|--------|----------|--------------|----------------------|
| LX-SL-DONA | 30W          | DC24V /<br>AC100-240V | 3600Lm           | 3000K/4000K<br>/5000K | IP66      | 9 kg   | 60mm     | 3000-5000mm  | L650*H207*<br>W382mm |
|            | 40W          |                       | 4800Lm           |                       |           |        |          | 4000-6000mm  |                      |
|            | 60W          |                       | 7200Lm           |                       |           |        |          | 5000-8000mm  |                      |
|            | 80W          |                       | 9600Lm           |                       |           |        |          | 6000-10000mm |                      |
|            | 120W         |                       | 14400Lm          |                       |           |        |          | 8000-12000mm |                      |

Order code : Reference - Power - Luminous flux - CCT/K - Optic

Important : All the specification can be customized as per the project request .