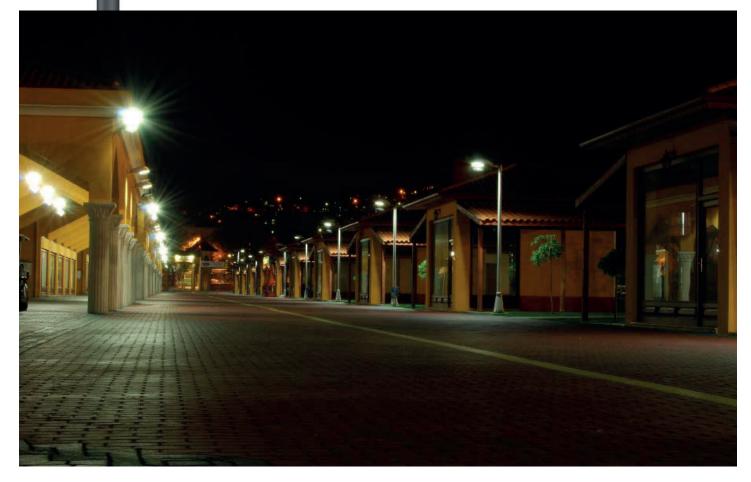

ting units (LED Board: 32 / 48 / 64 / 80 LED) Body : Corrosion resistant aluminum bowl

Surface : Electrostatic powder paint

Connectors : Stainless steel (304 grade)

Surface : Electrostatic powder paint

Gasket : EPDM Gasket (Hardness value A 20-25)

Lens / Reflector : High optical efficiency PMMA lens

Glass / Diffuser : Tempered safety glass

Current feed : 200 mA-1500 mA, depending on ambient temperature

Electronic operating device with DALI interface, 1–10 V or stand-alone programming Various light distributions for area, high bay, street or walkway lighting

Lens made from PMMA, with aluminum support plate Cover in single-pane safety glass Die-cast aluminum housing, pole adapter made of aluminum, swivels from 0 to 90° in 5° increments, for pole  $_{\Box}60$  mm

Finish: polyester





www.luxio-lighting.com

## References

| Reference  | Led<br>Power | Input<br>Voltage      | Luminous<br>flux | CCT/K                 | IP Rating | Weight | Pole Top | Pole Height  | Dimensions           |
|------------|--------------|-----------------------|------------------|-----------------------|-----------|--------|----------|--------------|----------------------|
| LX-SL-DONA | 30W          | DC24V /<br>AC100-240V | 3600Lm           | 3000K/4000K<br>/5000K | IP66      | 9 kg   | 60mm     | 3000-5000mm  | L650*H207*<br>W382mm |
|            | 40W          |                       | 4800Lm           |                       |           |        |          | 4000-6000mm  |                      |
|            | 60W          |                       | 7200Lm           |