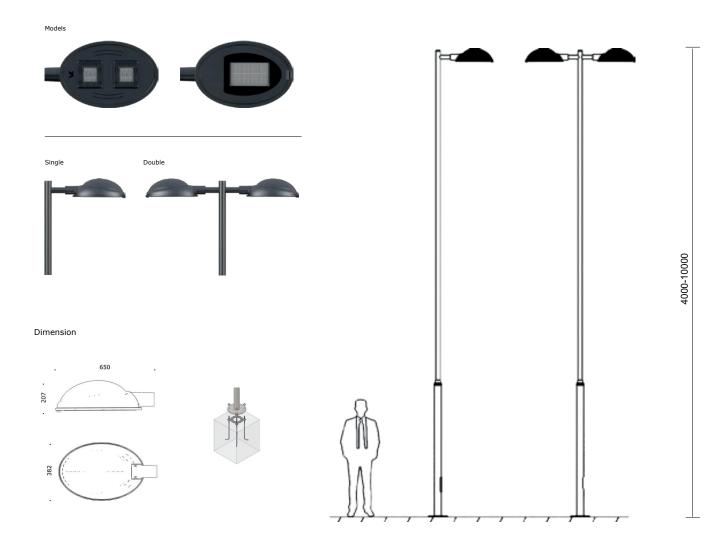

## References

| Reference  | Led<br>Power | Input<br>Voltage      | Luminous<br>flux | CCT/K                 | IP Rating | Weight | Pole Top | Pole Height  | Dimensions           |
|------------|--------------|-----------------------|------------------|-----------------------|-----------|--------|----------|--------------|----------------------|
| LX-SL-DONA | 30W          | DC24V /<br>AC100-240V | 3600Lm           | 3000K/4000K<br>/5000K | IP66      | 9 kg   | 60mm     | 3000-5000mm  | L650*H207*<br>W382mm |
|            | 40W          |                       | 4800Lm           |                       |           |        |          | 4000-6000mm  |                      |
|            | 60W          |                       | 7200Lm           |                       |           |        |          | 5000-8000mm  |                      |
|            | 80W          |                       | 9600Lm           |                       |           |        |          | 6000-10000mm |                      |
|            | 120W         |                       | 14400Lm          |                       |           |        |          | 8000-12000mm |                      |

Electronic operating device with DALI interface, 1–10 V or stand-alone programming Various light distributions for area, high bay, street or walkway lighting

Lens made from PMMA, with aluminum support plate Cover in single-pane safety glass Die-cast aluminum housing, pole adapter made of aluminum, swivels from 0 to 90° in 5° increments, for pole  $_{\Box}60$  mm